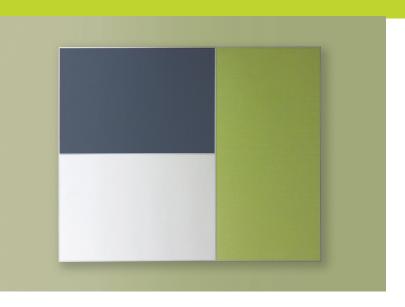

# CONNECT X2 Modular Board System

Modular Markerboards & Tackboards



#### Product Highlights

- CONNECT X2 modular boards provide writing and tack surfaces that perform and look great at the same time, allowing you to create a mosaic of functional artwork on the wall
- Combine writing and tack surfaces in various sizes and configurations
- Writing surfaces include: Projection friendly low gloss LCS³ Porcelain™ enamel steel and Claridge Glass



A sophisticated line of visual display products designed for corporate, education, and healthcare environments

## CONNECT X2 Modular Boards Let Your Ideas Flow









Trim with no reveal



Optional magnetic tray available

#### Accessories available at claridgeproducts.com

#### Sample Configurations



#### Configuration Examples



#### Features and Benefits

- · Choose trim with reveal or without reveal
- Available in sizes from 12" x 18" to 4' x 8'
- · Assemble individually or as groupings
- · Hang portrait or landscape
- Choose from a variety of patterns and colors to coordinate or complement room décor
- Claridge Glass and LCS<sup>3</sup> Porcelain surfaces are GREENGUARD certified, eco-friendly, and emit no VOC's

### Shipping, Installation and Warranty

- Industry leading warranty
- Multiple production facilities with customer support across the U.S.





\*Standard glass markerboard color comes in Brilliant White Available in 180 optio