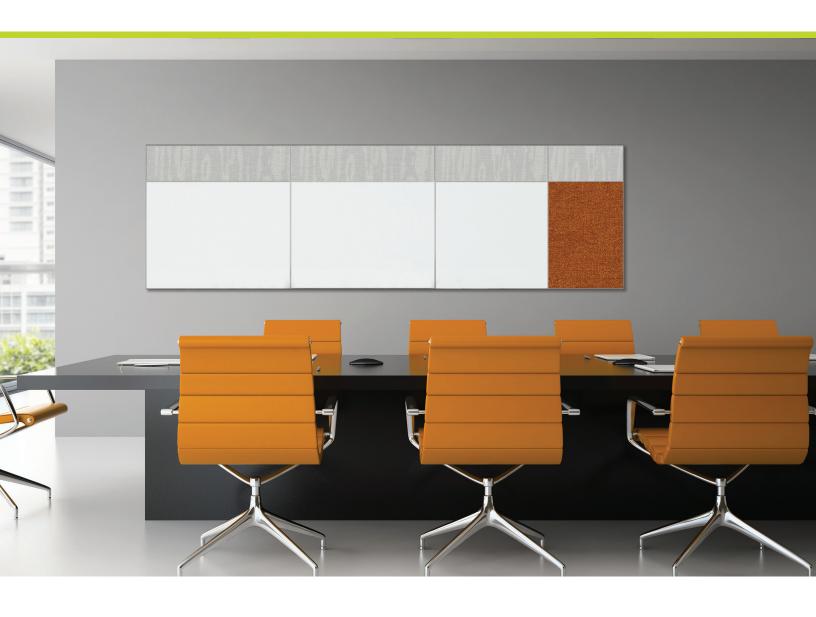

# CONNECT X2 Modular Board System

Modular Markerboards & Tackboards

#### Product Highlights

- CONNECT X2 modular boards provide writing and tack surfaces that perform and look great at the same time, allowing you to create a mosaic of functional artwork on the wall
- Combine writing and tack surfaces in various sizes and configurations
- Writing surfaces include: Projection friendly low gloss LCS³ Porcelain™ enamel steel and Claridge Glass

## CONNECT X2 Modular Boards Let Your Ideas Flow

Trim with no reveal

Optional magnetic tray available