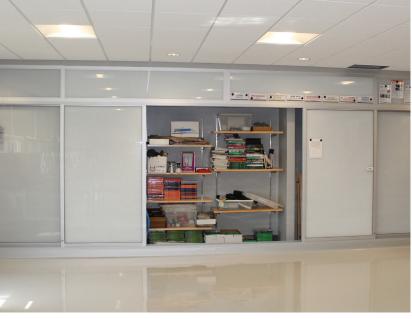

### Product Highlights

- Claridge custom horizontal sliding walls are ideal for tight spaces where more writable wall space is needed for brainstorming, idea sharing, quick meetings, or training sessions
- Sliding units provide optimum display surfaces within easy reach
- · Claridge Glass is an ultra clear writing surface that won't ghost or stain
- Tempered safety glass comes with a full steel backer to receive magnets
- Cover an entire wall, floor-to-ceiling, up to 8' high

### Features and Benefits

- Sliding panels are top-suspended and glide easily over aluminum track on molded nylon roller
- Sliding panels and back panels available in a variety of materials
- · Glass doubles as a magnetic surface with metal backing
- Resists humidity and fading
- Glass writing surfaces are GREENGUARD certified, eco-friendly, and emit no VOC's