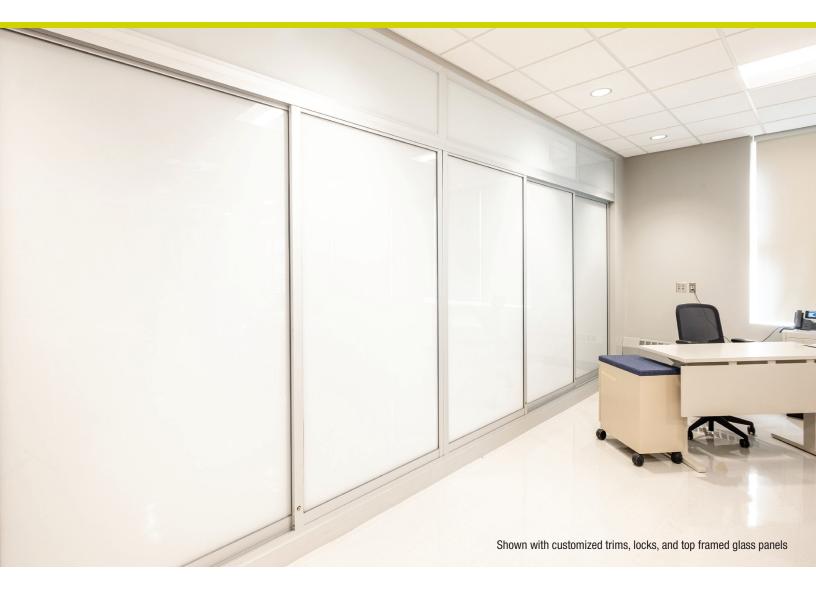

## Turn Workspaces Into Idea Places<sup>™</sup>

Shown with customized trims, locks, and top framed glass panels

### Product Highlights

- Claridge custom horizontal sliding walls are ideal for tight spaces where more writable wall space is needed for brainstorming, idea sharing, quick meetings, or training sessions
- Sliding units provide optimum display surfaces within easy reach
- · Claridge Glass is an ultra clear writing surface that won't ghost or stain
- Tempered safety glass comes with a full steel backer to receive magnets
- Cover an entire wall, floor-to-ceiling, up to 8' high

### Features and Benefits

- Sliding panels are top-suspended and glide easily over aluminum track on molded nylon roller
- Sliding panels and back panels available in a variety of materials
- · Glass doubles as a magnetic surface with metal backing
- Resists humidity and fading
- Glass writing surfaces are GREENGUARD certified, eco-friendly, and emit no VOC's