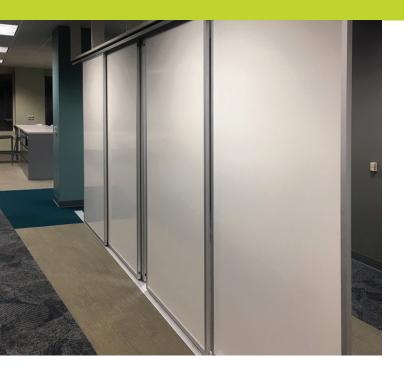

# LCS<sup>3</sup> Porcelain<sup>®</sup> Horizontal Sliding Walls Sliding Panels on Easy Glide Tracks

## Product Highlights

- Claridge custom horizontal sliding walls are ideal for tight spaces where more writable wall space is needed for brainstorming, idea sharing, quick meetings, or training sessions
- · Sliding units provide optimum display surfaces within easy reach
- · Cover an entire wall, floor-to-ceiling, up to 8' high

#### Features and Benefits

- Sliding panels are top-suspended and glide easily over aluminum track on molded nylon roller
- · Accepts magnetic accessories
- · Resists humidity and fading
- LCS<sup>3</sup> Porcelain<sup>®</sup> surfaces are GREENGUARD certified, eco-friendly, and emit no VOC's