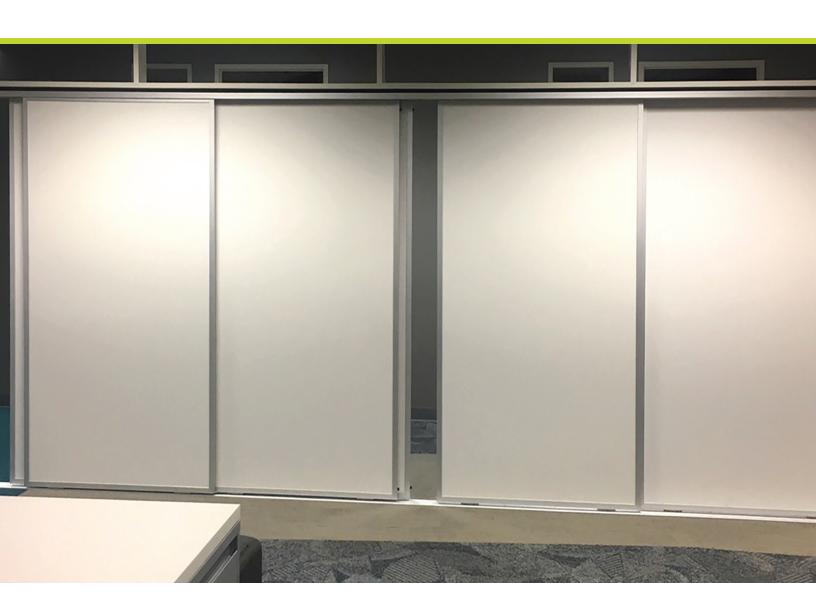

# LCS<sup>3</sup> Porcelain<sup>®</sup> Horizontal Sliding Walls Sliding Panels on Easy Glide Tracks

## Product Highlights

- Claridge custom horizontal sliding walls are ideal for tight spaces where more writable wall space is needed for brainstorming, idea sharing, quick meetings, or training sessions
- · Sliding units provide optimum display surfaces within easy reach
- · Cover an entire wall, floor-to-ceiling, up to 8' high

#### Features and Benefits

- Sliding panels are top-suspended and glide easily over aluminum track on molded nylon roller
- · Accepts magnetic accessories
- · Resists humidity and fading
- LCS<sup>3</sup> Porcelain<sup>®</sup> surfaces are GREENGUARD certified, eco-friendly, and emit no VOC's