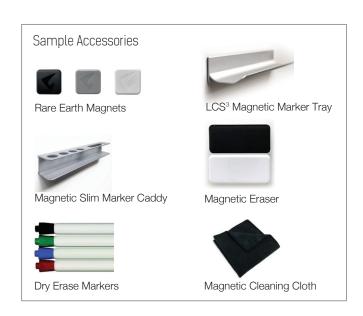

#### Features and Benefits

- Sliding panels are top-suspended and glide easily over aluminum track on molded nylon roller
- · Accepts magnetic accessories
- · Resists humidity and fading
- LCS<sup>3</sup> Porcelain<sup>®</sup> surfaces are GREENGUARD certified, eco-friendly, and emit no VOC's