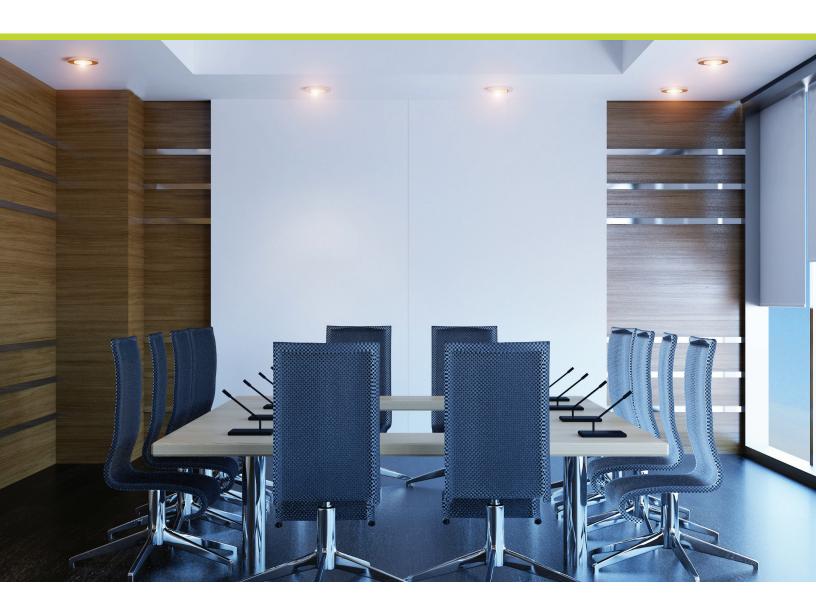

# LCS<sup>3</sup> PORCELAIN™ MARKER WALLS

Lifetime Ceramic Magnetic Writing Surface

#### **Product Highlights**

- LCS³ Porcelain™ is a projection friendly writing surface that won't ghost or stain optimal for writing and erasing
- · Ideal for non-stop brainstorming and client presentations
- · Cover an entire wall, floor-to-ceiling up to 10' high
- Panels butt together for a continuous writing surface