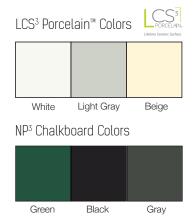

#### Features

- · Panels can be combined to fit any width
- 3/4" to 1-1/4" face perimeter trim in clear satin anodized finish; available in 24 standard colors, 180 optional powder coat colors, and unlimited custom colors
- Individual panels available in heights up to 10'
- LCS<sup>3</sup> Porcelain<sup>™</sup> is GREENGUARD certified, eco friendly, and emits no VOC's