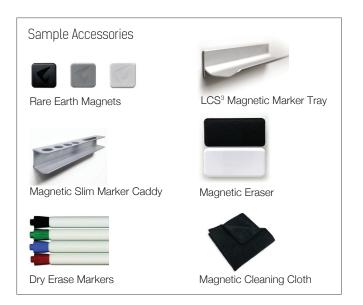

### Features and Benefits

- •Simple installation with 2 mounting options:
  - -Invisi-Mount: no visible hardware: gives the appearance of a floating panel (available on 1/4" and 1/2" thick panels)
  - -Standoff Edge Mount: attractive stainless steel edge grips (available on 1/4" thick panel only)
- ·Accepts magnetic accessories
- •LCS<sup>3</sup> Porcelain™ is GREENGUARD certified, eco friendly, and emits no VOC's