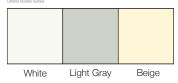

#### Mounting Options:

Invisi-Mount

LCS<sup>3</sup> Porcelain™ Colors NP<sup>3</sup> Chalkboard Colors