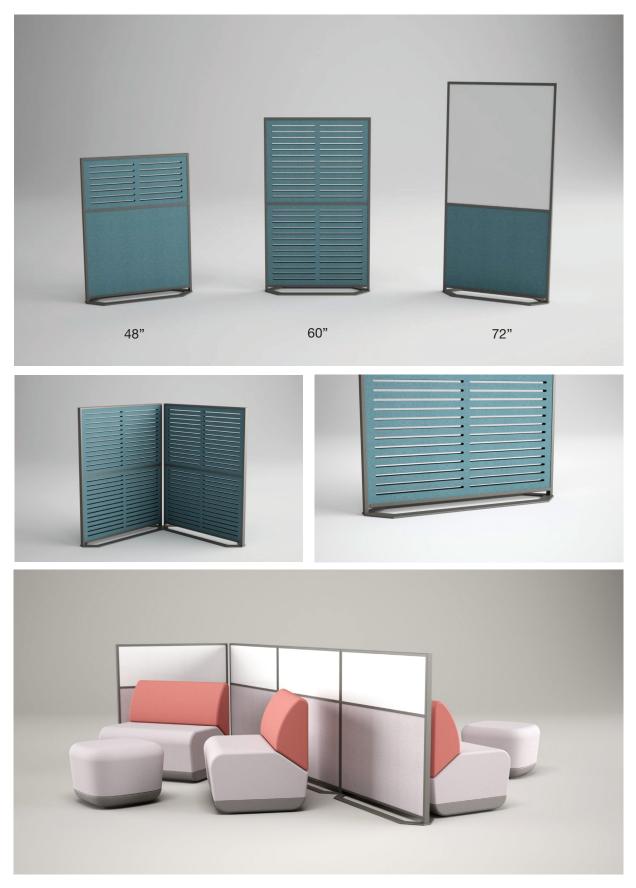

## Venue Space Divider

| DESIGN NOTES        |                                                                                                                            |                      | provide a visual bo<br>en environment but |                    |
|---------------------|----------------------------------------------------------------------------------------------------------------------------|----------------------|-------------------------------------------|--------------------|
|                     | systems themse                                                                                                             |                      | no areas of collabo                       | ration and         |
|                     | <ul> <li>Create a boundary of space to define areas of collaboration and<br/>areas of concentration.</li> </ul>            |                      |                                           |                    |
|                     | <ul> <li>Divide personal<br/>clusters/packs.</li> </ul>                                                                    | space between ber    | nching seats and we                       | orkstation         |
|                     | <ul> <li>Integrated textiles and perforated acoustic panels add another<br/>layer of privacy beyond the visual.</li> </ul> |                      |                                           | another            |
| PRODUCT FEATURES    | i                                                                                                                          |                      |                                           |                    |
| Writing Surfaces:   | Claridge Porcelain - 6 standard Porcelain colors<br>Claridge Glass - 10 standard Glass colors                              |                      |                                           |                    |
| Fabrics & Textiles: | Claridge Acoustics - 20 standard colors<br>Carnegie, Marharam, or Guilford materials available. Call for pricing.          |                      |                                           |                    |
| Standard Colors:    | Frame and Base:                                                                                                            |                      |                                           |                    |
|                     | Neutral Matte Finish                                                                                                       |                      | Vibrant Matte Finish                      |                    |
|                     | Black Gray                                                                                                                 | White Slate Gray 7   | urquoise Beige Red Blue                   | Squirrel Gray      |
| Standard Sizes:     |                                                                                                                            |                      |                                           |                    |
|                     | FULL<br>PANEL                                                                                                              | 25/75 SPLIT<br>PANEL | 75/25 SPLIT<br>PANEL                      | 50/50 SPL<br>PANEL |
| 48"<br>60"<br>72"   |                                                                                                                            |                      |                                           |                    |
|                     | 12"                                                                                                                        |                      |                                           |                    |
|                     |                                                                                                                            |                      |                                           |                    |

## Venue Space Divider Configurations