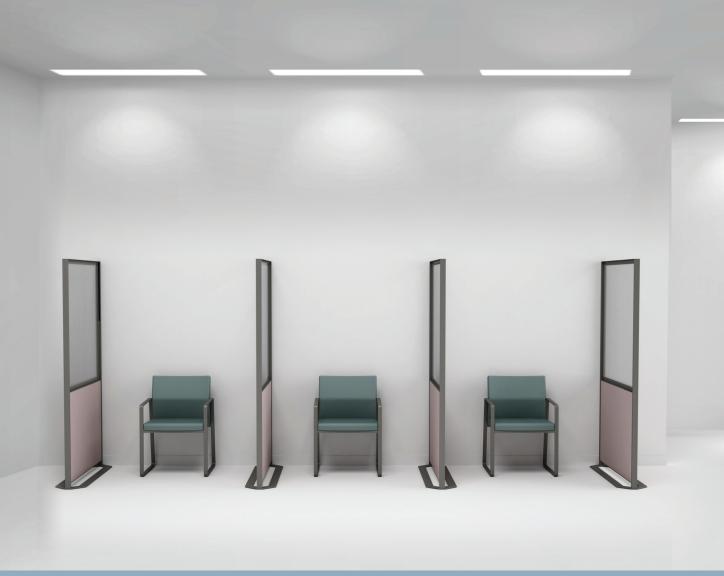

## Venue Divider

Can a whiteboard or vertical panel system be seamlessly integrated into the evolving workplace of today? Can that same system define space and provide visual privacy? Venue seamlessly integrates into the open plan, collaborative team space and the built environment with its slim architecture and mindful details. Venue enhances a variety of aesthetics with a vast library of color finishes, laminates, and textiles to blend in with any aesthetic. It is Venue's timeless design that allows this adaptive visual communications board to work with an existing conference room, collaboration space or a new system within the open plan.

## Venue Space Divider

| DESIGN NOTES        |                                                                                                                            |                      | provide a visual bo<br>en environment but |                    |
|---------------------|----------------------------------------------------------------------------------------------------------------------------|----------------------|-------------------------------------------|--------------------|
|                     | systems themse                                                                                                             |                      | no areas of collabo                       | ration and         |
|                     | <ul> <li>Create a boundary of space to define areas of collaboration and<br/>areas of concentration.</li> </ul>            |                      |                                           |                    |
|                     | <ul> <li>Divide personal<br/>clusters/packs.</li> </ul>                                                                    | space between ber    | nching seats and we                       | orkstation         |
|                     | <ul> <li>Integrated textiles and perforated acoustic panels add another<br/>layer of privacy beyond the visual.</li> </ul> |                      |                                           | another            |
| PRODUCT FEATURES    | i                                                                                                                          |                      |                                           |                    |
| Writing Surfaces:   | Claridge Porcelain - 6 standard Porcelain colors<br>Claridge Glass - 10 standard Glass colors                              |                      |                                           |                    |
| Fabrics & Textiles: | Claridge Acoustics - 20 standard colors<br>Carnegie, Marharam, or Guilford materials available. Call for pricing.          |                      |                                           |                    |
| Standard Colors:    | Frame and Base:                                                                                                            |                      |                                           |                    |
|                     | Neutral Matte Finish                                                                                                       |                      | Vibrant Matte Finish                      |                    |
|                     | Black Gray                                                                                                                 | White Slate Gray 7   | urquoise Beige Red Blue                   | Squirrel Gray      |
| Standard Sizes:     |                                                                                                                            |                      |                                           |                    |
|                     | FULL<br>PANEL                                                                                                              | 25/75 SPLIT<br>PANEL | 75/25 SPLIT<br>PANEL                      | 50/50 SPL<br>PANEL |
| 48"<br>60"<br>72"   |                                                                                                                            |                      |                                           |                    |
|                     | 12"                                                                                                                        |                      |                                           |                    |
|                     |                                                                                                                            |                      |                                           |                    |