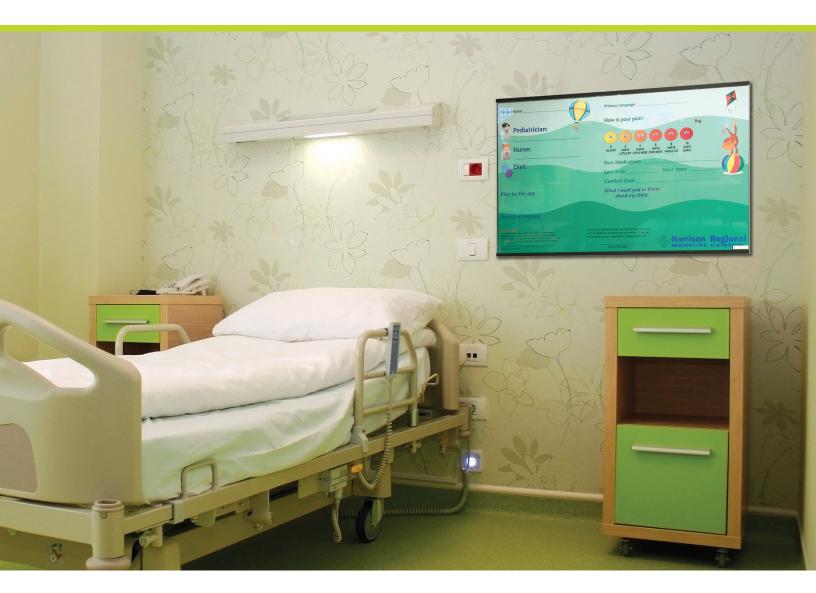

# XCHANGE PATIENT BOARDS

Customizable Glass Markerboards and Tackboards

### Product Highlights

- Customized interchangeable graphic slides easily behind clear, low-iron tempered glass writing surface
- Xchange graphic boards are ideal for patient rooms, scheduling, performance reviews and more
- Satin anodized aluminum trim available in 180 powder coat colors

#### Features and Benefits

- Rigid, lightweight easy-to-change custom graphic insert
- Exchange custom graphic to update scene, seasonal images or message
- Low profile aluminum trim top and bottom, with black or white powder coat finish
- Available in three sizes 18" x 24""; 24" x 36" and 36" x 48"

### Installation and Warranty

- Industry leading warranty
- Multiple production facilities with customer support across the U.S.

Xchange Patient Board

Changeable Sliding Graphic Panel

Interchangeable custom graphic insert, printed in 4 color process using UV curable inks.