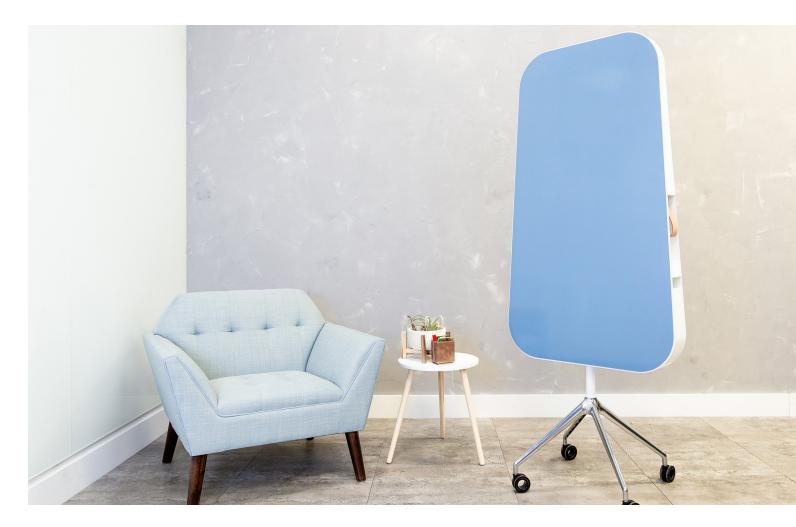

# Mobile & Wall Mounted Markerboard

The inspiration for the Pitch Mobile grew from the aesthetic of free-standing pivot mirrors. This lighter scale, residential form lends itself well to the interiors we see and are designing for. Available in one size and two distinctively different color palettes. The slightly pitched surface creates a comfortable and easier writing experience.

- Slightly pitched double-sided mobile surface creates an elegant obelisk side profile.
- A slight angle of the board's writing surface makes the mobile board more approachable and provides a little more comfort to the user.
- A storage cubby and stylish designer leather pull strap are integrated along both sides of the mobile.
- Comes with two (2) locking and two (2) non-locking Hubless Casters.