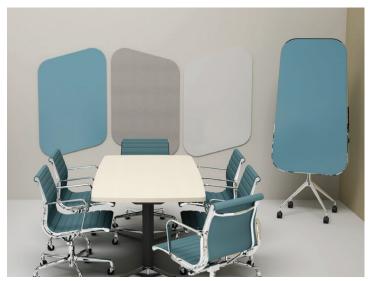

#### PITCH WALL-MOUNTED MARKERBOARDS

Choose from 5 custom shapes available in Claridge Glass or Claridge Porcelain as companions to the Pitch Mobile in standard glass or porcelain colors.

Shape 1

Shape 3

Shape 5

Shape 4