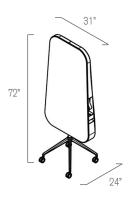

he aesthetic of free-standing pivot mirrors. This lighter scale, residential form lends itself well to the interiors we see and are designing for. Available in one size and two distinctively different color palettes. The slightly pitched surface creates a comfortable and easier writing experience.

- Slightly pitched double-sided mobile surface creates an elegant obelisk side profile.
- A slight angle of the board's writing surface makes the mobile board more approachable and provides a little more comfort to the user.
- A storage cubby and stylish designer leather pull strap are integrated along both sides of the mobile.
- Comes with two (2) locking and two (2) non-locking Hubless Casters.



# **Pitch**

## Mobile & Wall Mounted Markerboard



#### **STANDARD SIZES**

H 72" W 31" D 24"





#### PITCH WALL-MOUNTED MARKERBOARDS

Choose from 5 custom shapes available in Claridge Glass or Claridge Porcelain as companions to the Pitch Mobile in standard glass or porcelain colors.



Shape 1





Shape 3





Shape 5

Shape 4

#### **SPECIFICATIONS**

#### Standard Styles:

- White Frame in matte finish with Chrome Base (can substitute with black base)
- Black Frame in matte finish with Black Base (can substitute with chrome base)

#### WRITING SURFACES

#### **Claridge Glass**

- 1/4" low-iron, ultra-clear glass
- Magnetic surface
- · Greenguard certified, eco-friendly, and emits no VOC's

#### View Glass Highlights HERE

#### Claridge Porcelain

- Projection friendly surface that won't ghost or stain
- · Available in markerboard and chalkboard options
- Greenguard certified,