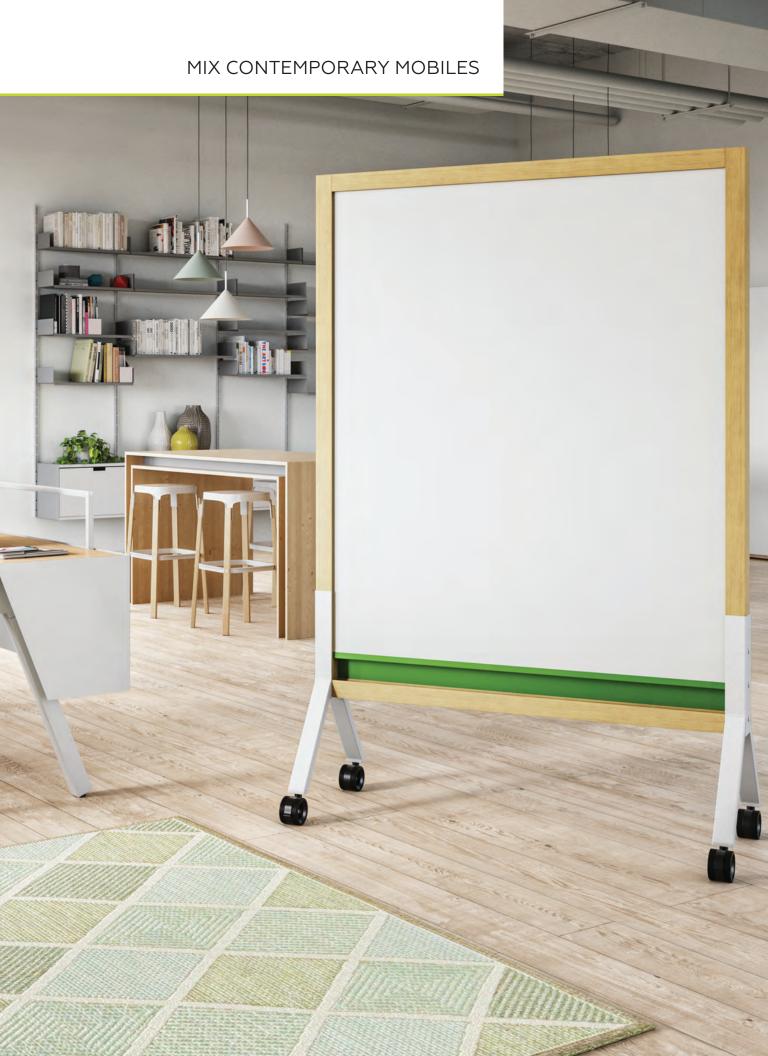

## MIX CONTEMPORARY MOBILES

PARTIAL HEIGHT (all other details are the same as the full height Contemporary mobile)

## Customize your mobile HERE

Your choice of full or partial height mobiles with metal base and optional shelf in black, gray or white, plus 180 color options

Custom colored metal accent strip

Seamlessly integrated marker rail

Smooth and quiet hubless casters with locking brakes

Contemporary metal base with smooth welds