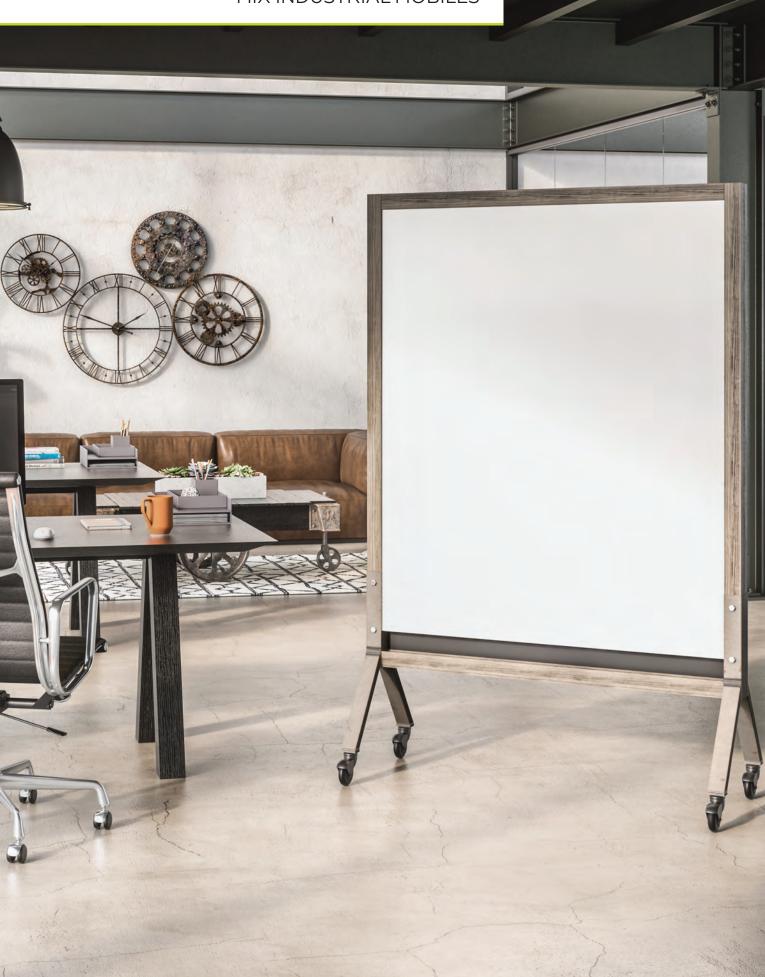

## SUSTAINABILITY

Claridge found a green solution to a natural problem-rescuing recoverable lumber through responsible harvesting and production.

More than merely a markerboard, MIX is a multi-purpose furniture line.

A collaboration between Claridge and Q Design, MIX customizable mobile and wall-mounted markerboards also serve as mobile space dividers, biophilic walls, and sound absorbing acoustic panels.

**MIX offers design versatility in three distinct styles:** Industrial, Contemporary, and Biophilic. Nearly every component can be customized, including color, wood finish, writing surface, optional metal tray, metal base and accent strip. The result is a virtually unlimited palette with which to bring design concepts to life.

## MAKE A STATEMENT

Express your creativity with MIX. Nearly every component can be tailored to suit the environment, including color, finish, writing surface, metal tray, base, and accent strip. The result is a virtually unlimited design palette with which to bring concepts to life.