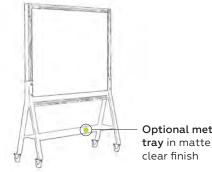

# MIX INDUSTRIAL MOBILES

Customize your mobile HERE

Your choice of full or partial height mobiles with optional metal shelf in matte clear finish

Functional exposed hex bolts

Durable and smooth industrial casters with locking brakes

#### MIX INDUSTRIAL MOBILES

Optional metal