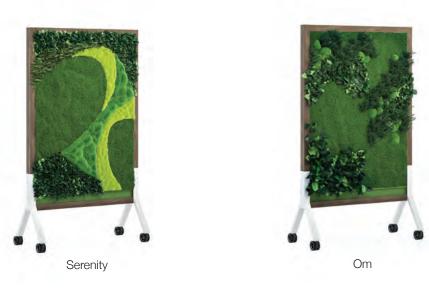

#### Customize your mobile HERE

Biophilic panel can be applied to the MIX Contemporary or Industrial (shown above) mobile styles

Choose from two standard designs: Serenity and Om (shown above on Contemporary mobiles). Custom designs available upon request.