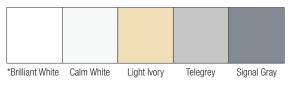

#### Claridge Glass Colors

\*Standard glass markerboard color comes in Brilliant White

Choose from over 180 optional powder coat colors. Custom match colors available upon request.