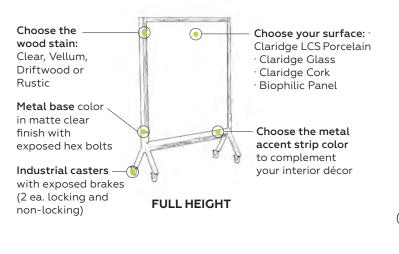

# MIX INDUSTRIAL MOBILES

Customize your mobile HERE

Your choice of full or partial height mobiles with optional metal shelf in matte clear finish

Functional exposed hex bolts

Durable and smooth industrial casters with locking brakes

Metal accent strip in matte black finish highlights the integrated marker rail

Industrial metal base with exposed welds