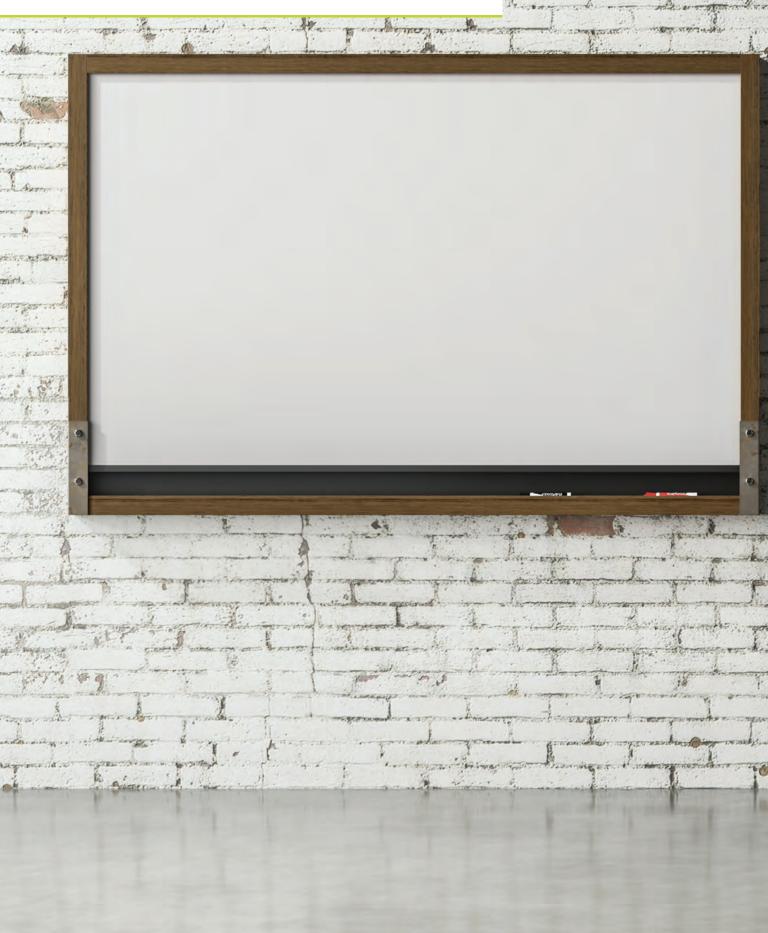

# MIX CONTEMPORARY WALL-MOUNTED BOARDS

View from every angle

Metal accent strip highlights the integrated marker rail

Metal accent strip available in 180 powder coat colors

Ash wood frame available in Clear, Vellum, Driftwood and Rustic stains

## MIX CONTEMPORARY MARKERBOARDS