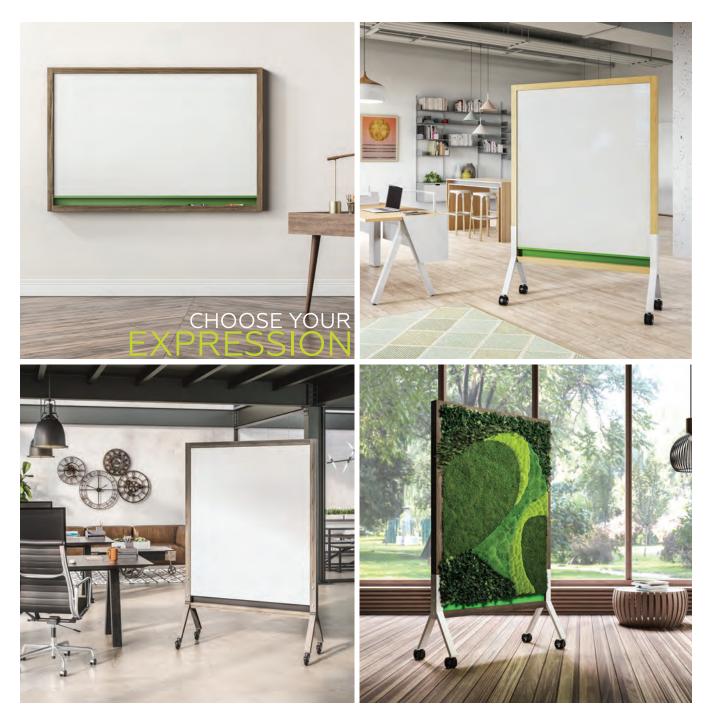

# CHOOSE YOUR EXPRESSION

A collaboration between Claridge and Q Design, MIX customizable mobile and wall-mounted markerboards also serve as mobile space dividers, biophilic walls, and sound absorbing acoustic panels.

**MIX offers design versatility in three distinct styles:** Industrial, Contemporary, and Biophilic. Nearly every component can be customized, including color, wood finish, writing surface, optional metal tray, metal base and accent strip. The result is a virtually unlimited palette with which to bring design concepts to life.

#### Customize your mobile HERE

Biophilic panel can be applied to the MIX Contemporary or Industrial (shown above) mobile styles

Choose from two standard designs: Serenity and Om (shown above on Contemporary mobiles). Custom designs available upon request.