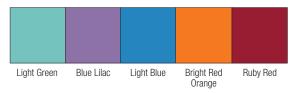

#### Standard MIX Metal Colors

MIX Contemporary base, accent strip and optional shelf

When color matching metal bases or accent strips to the Claridge LCS Porcelain 100 White writing surface, specify 100 White Powder Coat.