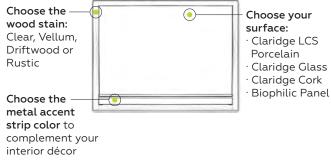

# MIX CONTEMPORARY WALL-MOUNTED BOARDS

View from every angle

Metal accent strip highlights the integrated marker rail

Metal accent strip available in 180 powder coat colors

Ash wood frame available in Clear, Vellum, Driftwood and Rustic stains

A collaboration between Claridge and Q Design, MIX customizable mobile and wall-mounted markerboards also serve as mobile space dividers, biophilic walls, and sound absorbing acoustic panels.

**MIX offers design versatility in three distinct styles:** Industrial, Contemporary, and Biophilic. Nearly every component can be customized, including color, wood finish, writing surface, optional metal tray, metal base and accent strip. The result is a virtually unlimited palette with which to bring design concepts to life.