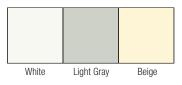

Standard MIX Metal Colors

MIX Contemporary base, accent strip and optional shelf



When color matching metal bases or accent strips to the Claridge LCS Porcelain 100 White writing surface, specify 100 White Powder Coat.

#### Wood Stains



#### Claridge Glass Colors





\*Standard glass markerboard color comes in Brilliant White

Choose from over 180 optional powder coat colors. Custom match colors available upon request.

#### View the Claridge Powder Coat Color Guide HERE.

Colors are reproduced with reasonable accuracy in standard gloss finish unless noted as matte finish. If color match is critical, contact us at 800-434-4610 to request an actual color sample.

MIX Industrial base and shelf



MIX Industrial

accent strip

Matte Clear

Matte Black 302P

#### LCS Porcelain Colors



#### LCS Chalkboard Colors





# MIX

Talk to a Claridge writing surface expert and find out how MIX adds both style and functionality to designed interiors.



800.434.4610 claridgeproducts.com