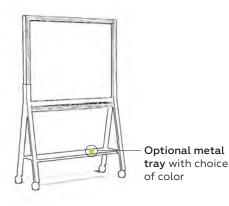

## Customize your mobile HERE

Your choice of full or partial height mobiles with metal base and optional shelf in black, gray or white, plus 180 color options

Custom colored metal accent strip

Seamlessly integrated marker rail