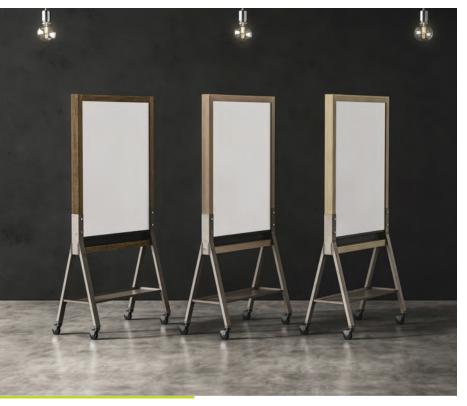

## Customize your mobile HERE

Your choice of full or partial height mobiles with metal base and optional shelf in black, gray or white, plus 180 color options

Custom colored metal accent strip

Seamlessly integrated marker rail

Smooth and quiet hubless casters with locking brakes

Contemporary metal base with smooth welds

# MIX INDUSTRIAL MOBILES

Customize your mobile HERE

Your choice of full or partial height mobiles with optional metal shelf in matte clear finish

Functional exposed hex bolts

Durable and smooth industrial casters with locking brakes

Metal accent strip in matte black finish highlights the integrated marker rail

Industrial metal base with exposed welds