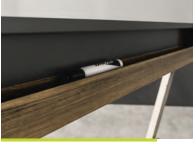

## Customize your mobile HERE

Your choice of full or partial height mobiles with metal base and optional shelf in black, gray or white, plus 180 color options

Custom colored metal accent strip

Seamlessly integrated marker rail

# MIX CONTEMPORARY WALL-MOUNTED BOARDS

View from every angle

Metal accent strip highlights the integrated marker rail

Metal accent strip available in 180 powder coat colors

Ash wood frame available in Clear, Vellum, Driftwood and Rustic stains