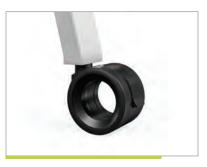

# MIX INDUSTRIAL MOBILES

Customize your mobile HERE

Your choice of full or partial height mobiles with optional metal shelf in matte clear finish

Functional exposed hex bolts

Durable and smooth industrial casters with locking brakes

Metal accent strip in matte black finish highlights the integrated marker rail

Industrial metal base with exposed welds