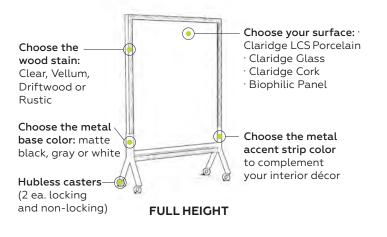

## Customize your mobile HERE

Your choice of full or partial height mobiles with metal base and optional shelf in black, gray or white, plus 180 color options

Custom colored metal accent strip

Seamlessly integrated marker rail

Smooth and quiet hubless casters with locking brakes

Contemporary metal base with smooth welds