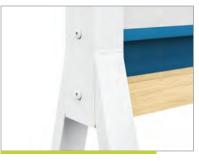

# MIX INDUSTRIAL MOBILES

Customize your mobile HERE

Your choice of full or partial height mobiles with optional metal shelf in matte clear finish

Functional exposed hex bolts

Durable and smooth industrial casters with locking brakes

Metal accent strip in matte black finish highlights the integrated marker rail

Industrial metal base with exposed welds