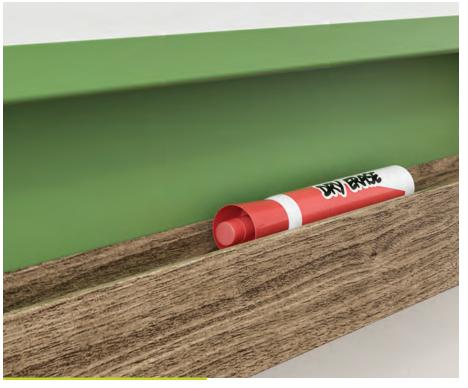

# MIX INDUSTRIAL MOBILES

Customize your mobile HERE

Your choice of full or partial height mobiles with optional metal shelf in matte clear finish

Functional exposed hex bolts

Durable and smooth industrial casters with locking brakes

Metal accent strip in matte black finish highlights the integrated marker rail

Industrial metal base with exposed welds