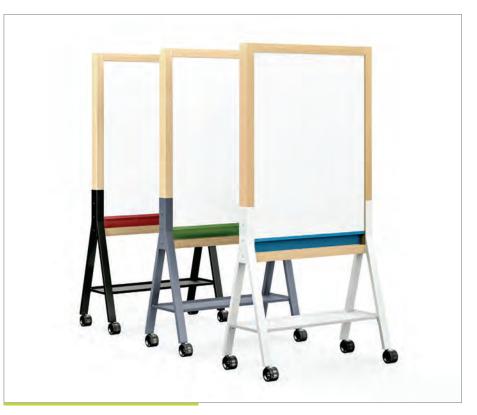

## Customize your mobile HERE

Your choice of full or partial height mobiles with metal base and optional shelf in black, gray or white, plus 180 color options

Custom colored metal accent strip

Seamlessly integrated marker rail

Smooth and quiet hubless casters with locking brakes

Contemporary metal base with smooth welds