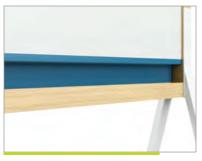

## Customize your mobile HERE

Your choice of full or partial height mobiles with metal base and optional shelf in black, gray or white, plus 180 color options

Custom colored metal accent strip

Seamlessly integrated marker rail

Smooth and quiet hubless casters with locking brakes

Contemporary metal base with smooth welds