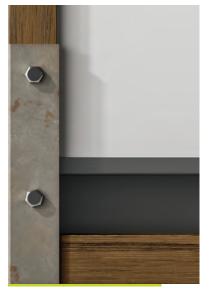

## MIX INDUSTRIAL WALL-MOUNTED BOARDS

0

No. A

Metal accent strip highlights the integrated marker rail

Metal corner accents with exposed hex bolts in matte clear finish

Ash wood frame available in Clear, Vellum, Driftwood and Rustic stains