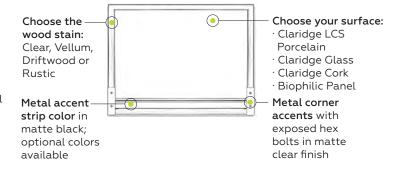

## MIX INDUSTRIAL WALL-MOUNTED BOARDS

0

No. A

Metal accent strip highlights the integrated marker rail

Metal corner accents with exposed hex bolts in matte clear finish

Ash wood frame available in Clear, Vellum, Driftwood and Rustic stains

A collaboration between Claridge and Q Design, MIX customizable mobile and wall-mounted markerboards also serve as mobile space dividers, biophilic walls, and sound absorbing acoustic panels.

**MIX offers design versatility in three distinct styles:** Industrial, Contemporary, and Biophilic. Nearly every component can be customized, including color, wood finish, writing surface, optional metal tray, metal base and accent strip. The result is a virtually unlimited palette with which to bring design concepts to life.