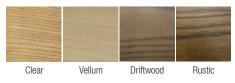

# MIX CONTEMPORARY WALL-MOUNTED BOARDS

View from every angle

Metal accent strip highlights the integrated marker rail

Metal accent strip available in 180 powder coat colors

Ash wood frame available in Clear, Vellum, Driftwood and Rustic stains

## MIX INDUSTRIAL WALL-MOUNTED BOARDS

0

No. A

Metal accent strip highlights the integrated marker rail

Metal corner accents with exposed hex bolts in matte clear finish

Ash wood frame available in Clear, Vellum, Driftwood and Rustic stains

#### Wood Stains