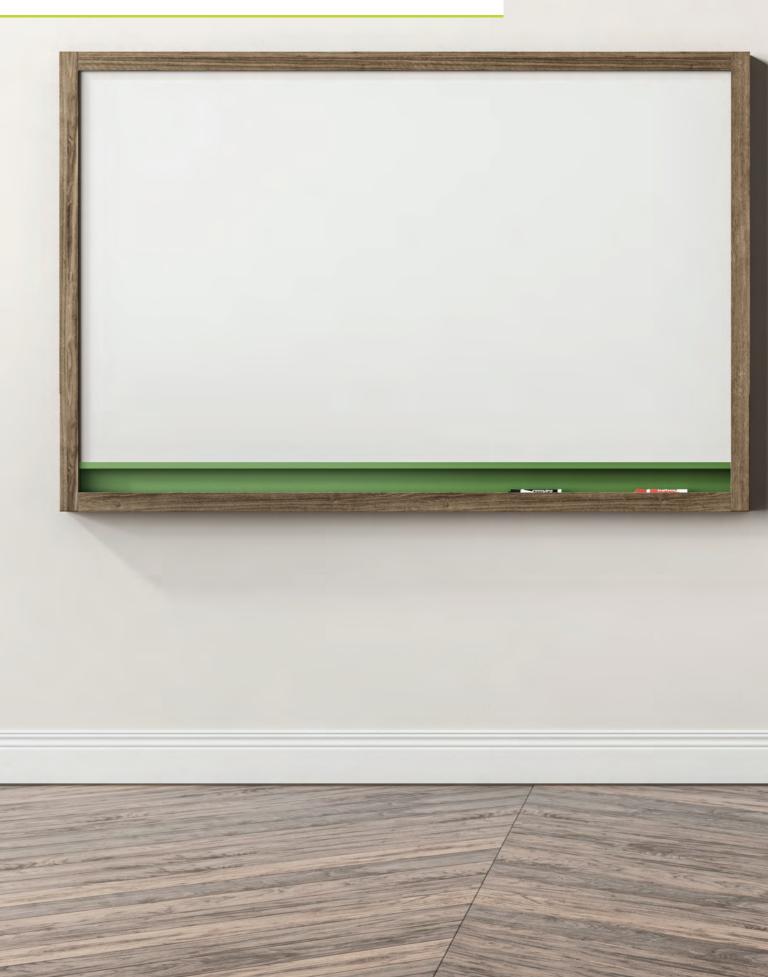

# MIX CONTEMPORARY WALL-MOUNTED BOARDS

View from every angle

Metal accent strip highlights the integrated marker rail

Metal accent strip available in 180 powder coat colors

Ash wood frame available in Clear, Vellum, Driftwood and Rustic stains

## MIX INDUSTRIAL WALL-MOUNTED BOARDS

0

No. A

Metal accent strip highlights the integrated marker rail

Metal corner accents with exposed hex bolts in matte clear finish

Ash wood frame available in Clear, Vellum, Driftwood and Rustic stains