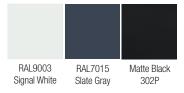

#### Standard MIX Metal Colors

MIX Contemporary base, accent strip and optional shelf

When color matching metal bases or accent strips to the Claridge LCS Porcelain 100 White writing surface, specify 100 White Powder Coat.

#### View the Claridge Powder Coat Color Guide HERE.

Colors are reproduced with reasonable accuracy in standard gloss finish unless noted as matte finish. If color match is critical, contact us at 800-434-4610 to request an actual color sample.

MIX Industrial base and shelf

MIX Industrial

accent strip

Matte Clear

Matte Black 302P