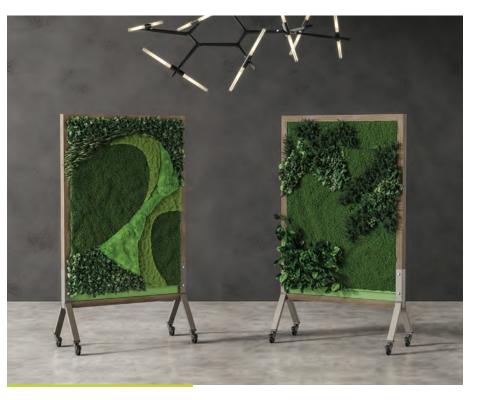

#### Customize your mobile HERE

Biophilic panel can be applied to the MIX Contemporary or Industrial (shown above) mobile styles

Choose from two standard designs: Serenity and Om (shown above on Contemporary mobiles). Custom designs available upon request.

Our Biophilic panels are created using natural preserved plants. These long-lasting, maintenance-free gardens require no water, misting or irrigation, no light and no soil, but retain a vibrant, fresh cut look and feel for 7–10 years.