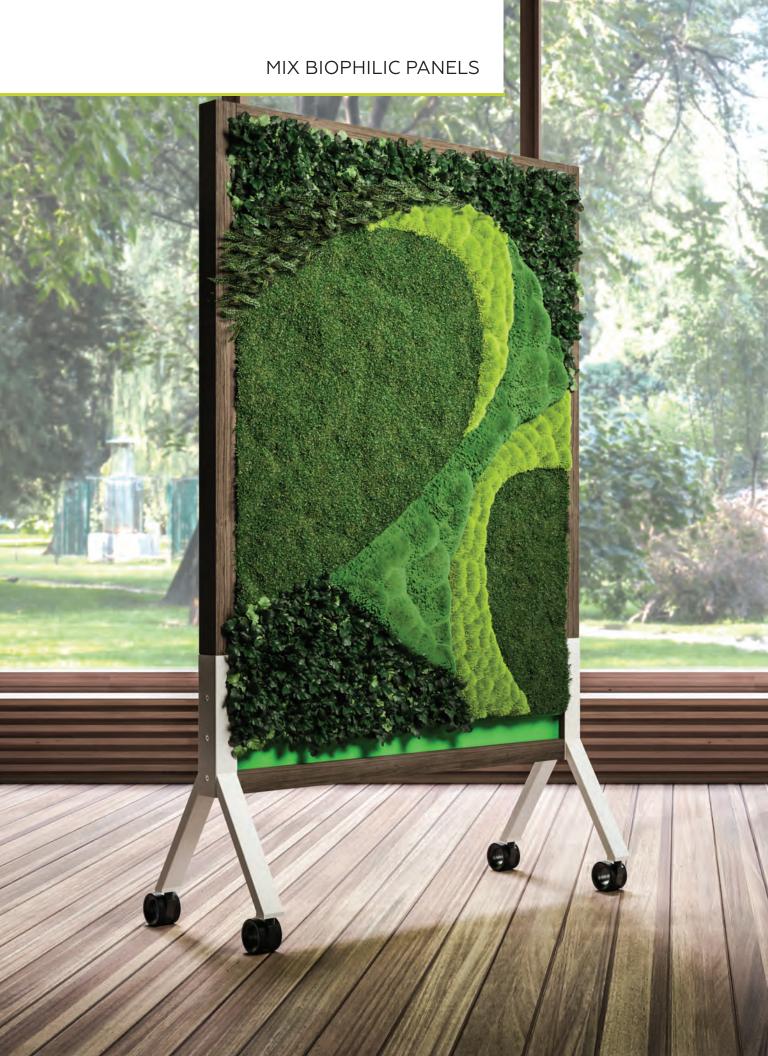

#### Customize your mobile HERE

Biophilic panel can be applied to the MIX Contemporary or Industrial (shown above) mobile styles

Choose from two standard designs: Serenity and Om (shown above on Contemporary mobiles). Custom designs available upon request.

Our Biophilic panels are created using natural preserved plants. These long-lasting, maintenance-free gardens require no water, misting or irrigation, no light and no soil, but retain a vibrant, fresh cut look and feel for 7–10 years.