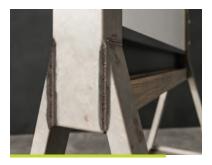

# MIX CONTEMPORARY WALL-MOUNTED BOARDS

View from every angle

Metal accent strip highlights the integrated marker rail

Metal accent strip available in 180 powder coat colors

Ash wood frame available in Clear, Vellum, Driftwood and Rustic stains

## MIX INDUSTRIAL WALL-MOUNTED BOARDS

0

No. A

Metal accent strip highlights the integrated marker rail

Metal corner accents with exposed hex bolts in matte clear finish

Ash wood frame available in Clear, Vellum, Driftwood and Rustic stains