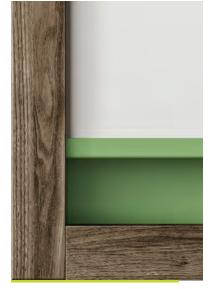

# MIX CONTEMPORARY WALL-MOUNTED BOARDS

View from every angle

Metal accent strip highlights the integrated marker rail

Metal accent strip available in 180 powder coat colors

Ash wood frame available in Clear, Vellum, Driftwood and Rustic stains

## MIX INDUSTRIAL WALL-MOUNTED BOARDS

0

No. A

Metal accent strip highlights the integrated marker rail

Metal corner accents with exposed hex bolts in matte clear finish

Ash wood frame available in Clear, Vellum, Driftwood and Rustic stains