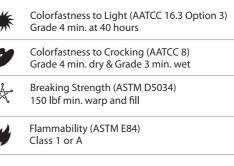

# Claridge Guilford of Maine<sup>®</sup> FR701<sup>®</sup> CLARIDGE FABRIC TACKBOARDS



## CLARIDGE FABRIC TACKBOARDS FR701° 2100

#### **Specifications**

| Content | 100% post-consumer recycled polyester |
|---------|---------------------------------------|
| Weight  | 16.0 ± 0.5 oz./lin. yd.               |
| Width   | 66" min. usable                       |
|         |                                       |

### **Acoustical Performance**

The plot below summarizes impedance tube measurements of absorption of an anechoic termination and various fabrics in front of the anechoic termination.





#### Performance



### **Cleaning Code**

Clean with water based cleaning agents, foam or pure, water free solvents. Vacuuming or light brushing is recommended to prevent dust and soil buildup.

#### Miscellaneous

Colors may vary betoween dye lots. This is a non-directional fabric. Proudly woven in North America supporting our local communities.



rk of Duv ics that are made from 100% recycled or compostable material u easigly sustainable manufacturing practices to produce a high qu duct that is recyclable at the end of its useful life.



This pattern is included in the underwriters laboratory panel fabric recognitic program. Additional testing of this U.L. recognized component fabric is not required on approved panels from participating manufacturers.



800.434.4610 claridgeproducts.com