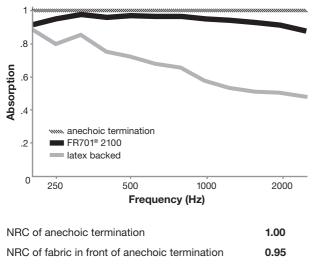

### **Acoustical Performance**

The plot below summarizes impedance tube measurements of absorption of an anechoic termination and various fabrics in front of the anechoic termination.