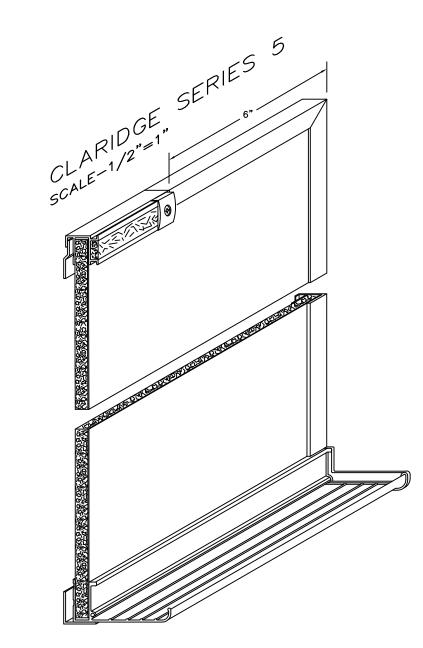

PANEL SIZES UP TO 4'-0 HIGH X 16'-0" WIDE IN ONE PIECE ALL PANELS ARE APPROX. 1/2" THICK OVERALL

| PORCELAIN ENAMEL<br>PANEL TYPE         | CORE                                                           | PANEL<br>BACKING                                                           |
|----------------------------------------|----------------------------------------------------------------|----------------------------------------------------------------------------|
| NP<br>CHALKBOARD<br>LCS<br>MARKERBOARD | STANDARD CORE<br>MDF<br>OPTIONAL FORMALDEHYDE FREE CORE<br>MDF | MOISTURE<br>BARRIER<br>BACK<br>OPTIONAL<br>FOIL<br>SHEET ALUMINUM<br>STEEL |