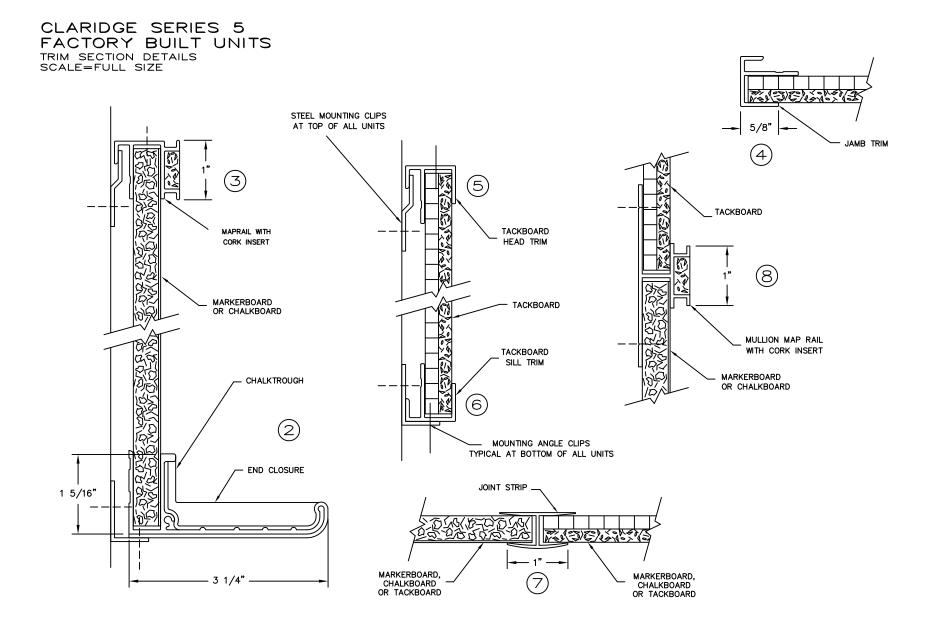

L<br>MAKE-UP                                 |
|---------------------|------------------|--------------------------------------------------|
| CLARIDGE<br>CORK    | <b>#</b> 1100    | CLARIDGE COLORED CORK<br>ON HARDBOARD            |
| TAN<br>NUCORK       | <b>#</b> 550     | TAN NUCORK<br>ON HARDBOARD                       |
| FABRICORK           | <b>#</b> 1550    | VINYL FABRIC ON CORK<br>UNDERLAY ON HARDBOARD    |
| FABRICORK           | #1380A           | VINYL FABRIC ON DURACORE                         |
| DESIGNER<br>SERIES  | <b>#</b> 3102    | DESIGNER FABRIC ON CORK<br>UNDERLAY ON HARDBOARD |
| HOOK-FAB            | <b>#</b> 934     | HOOK-FAB ON CORK<br>UNDERLAY ON HARDBOARD        |
|                     |                  |                                                  |