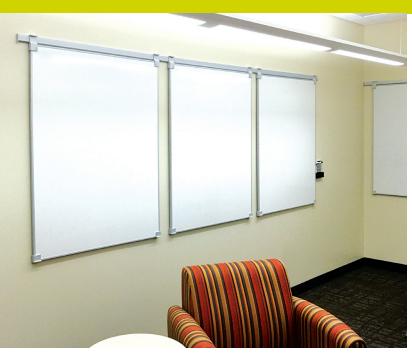

## Turn Workspaces Into Idea Places™

High-quality visual display solutions for business, education, government and healthcare

Trak-lt LCS<sup>3</sup> Porcelain Markerboards

Trak-It Track System Detail

#### Features and Benefits

- Panels, available in sizes up to 3' x 4', hang landscape or portrait
- Boards can be positioned anywhere along the track
- Easy to rearrange swing out, lift up
- · Magnetic marker tray optional
- LCS<sup>3</sup> Porcelain writing surfaces are GREENGUARD certified, eco-friendly, and emit no VOC's