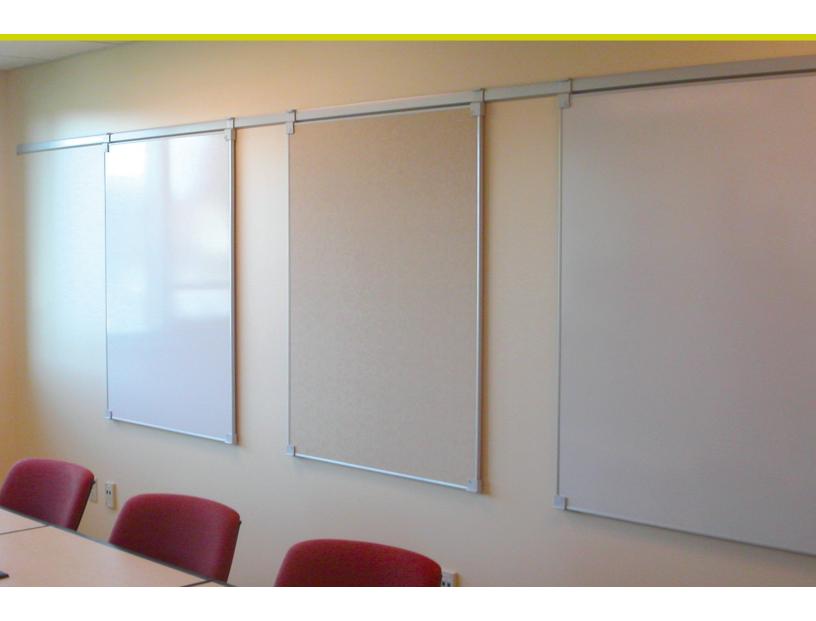

## Turn Workspaces Into Idea Places™

High-quality visual display solutions for business, education, government and healthcare

Trak-lt LCS<sup>3</sup> Porcelain Markerboards

Trak-It Track System Detail

#### Features and Benefits

- Panels, available in sizes up to 3' x 4', hang landscape or portrait
- Boards can be positioned anywhere along the track
- Easy to rearrange swing out, lift up
- · Magnetic marker tray optional
- LCS<sup>3</sup> Porcelain writing surfaces are GREENGUARD certified, eco-friendly, and emit no VOC's