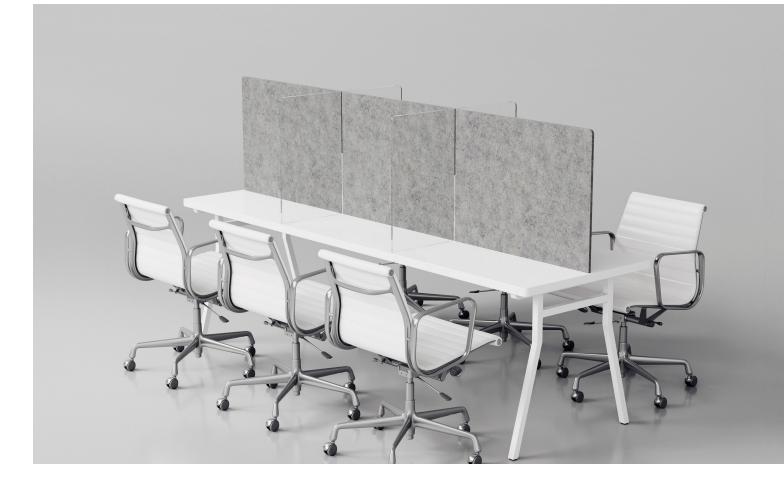

# **Grid** Desk Dividers

Claridge.

Safety and space division doesn't have to mean isolation. Claridge Grid allows open office spaces to remain collaborative, while still reducing the spread of airborne germs.

- Panel material options:
- Acrylic / Acrylic
- Acrylic / Acoustic
- Acoustic / Acoustic
- Configurations for In-line (6 seater) or circular table (4 seater)