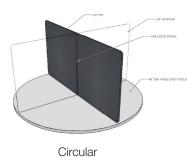

- Panel material options:
- Acrylic / Acrylic
- Acrylic / Acoustic
- Acoustic / Acoustic
- Configurations for In-line (6 seater) or circular table (4 seater)

# Configurations