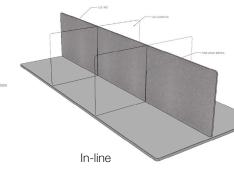

- Panel material options:
- Acrylic / Acrylic
- Acrylic / Acoustic
- Acoustic / Acoustic
- Configurations for In-line (6 seater) or circular table (4 seater)

# Configurations