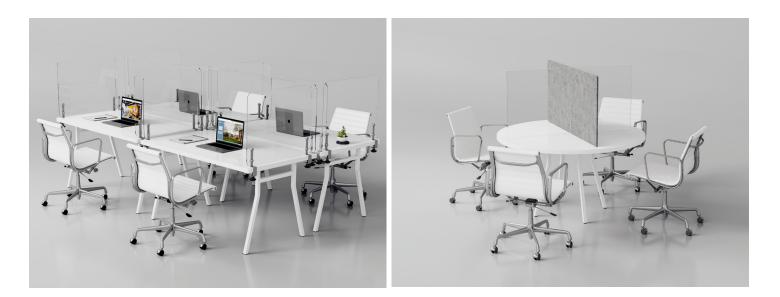

- Panel material options:
- Acrylic / Acrylic
- Acrylic / Acoustic
- Acoustic / Acoustic
- Configurations for In-line (6 seater) or circular table (4 seater)

# Configurations