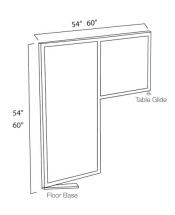

#### Additional Information

- Panel material options:
  - Full panel Claridge Glass, Diffuser, and Acrylic
  - Partial panel Acoustic
- 1/4" Diffuser and Acrylic panel thickness
- 1/2" Acoustic panel thickness
- Table glide extends from 3/4" to 1-3/4" from the unit to rest on table top - call for custom sizes

#### Standard Sizes (H x W)

54" x 54" 60" x 60"

Floor Base

Table Glide Base