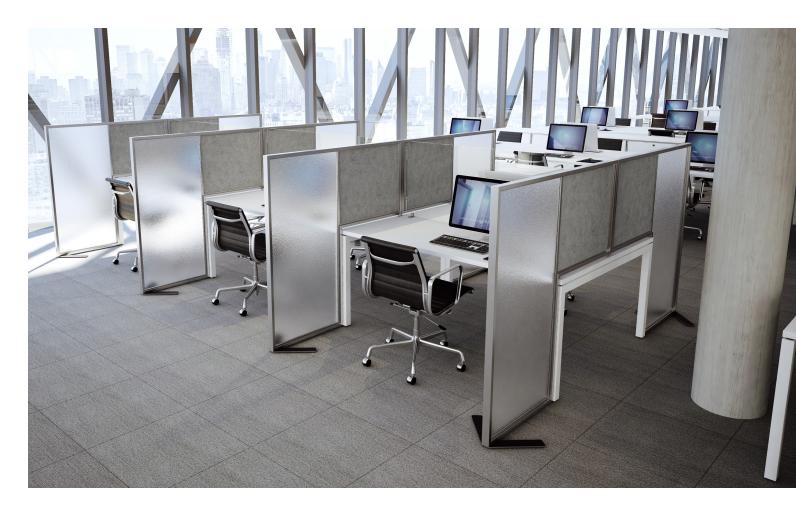

# **Desk-Over** Room & Desk Dividers

Claridge.

Desk-Over Divider is a thoughtfully designed room or desk divider add-on that easily rests on existing tables and work surfaces to help create physical separation between employees. No permanent mounting is required, no drilling is required, and setup is easy. Available in a range of acoustic colors.

- Large Panel: available in clear glass, clear acrylic, and diffuser acrylic
- Small Panel: available in 5 standard acoustic colors, 15 optional colors
- Glass and acrylic panels are bacteria resistant, wipeable surfaces
- Glass surface option is writeable
- Fast installation, no permanent mounting required
- Modular and easily movable as business needs change
- Standard sizes: 54" x 54" and 60" x 60"