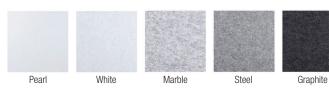

- Large Panel: available in clear glass, clear acrylic, and diffuser acrylic
- Small Panel: available in 5 standard acoustic colors, 15 optional colors
- Glass and acrylic panels are bacteria resistant, wipeable surfaces
- Glass surface option is writeable
- Fast installation, no permanent mounting required
- Modular and easily movable as business needs change
- Standard sizes: 54" x 54" and 60" x 60"

### **Partial Panel Options**

Claridge Acoustic - Standard Colors

800-434-4610 claridgeproducts.com