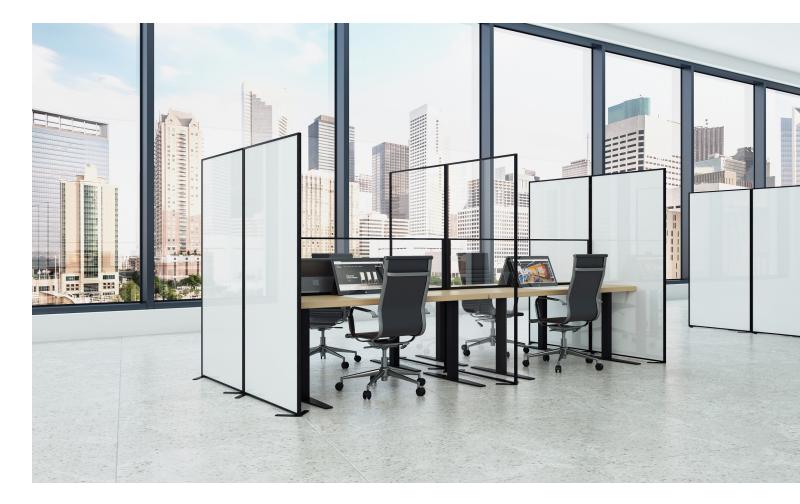

## **Office Room Dividers** Stationary Panels

Claridge.

Claridge Office Room Dividers are a modern and simple solution that allows for rapid separation of spaces, and easy re-configuration as needed. Help keep employees safe, while still allowing for open space and collaboration. Available in a range of sizes, colors and finishes, these partitions also serve as a writing surface for added value.

- Available in Claridge Porcelain or Claridge Glass with color or clear glass
- Bacteria resistant writing surface
- Sturdy aluminum frame with new Boomerang foot design
- Magnetic surface accepts all magnets and enhances functionality
- Integral connector allows multiple panels to be joined together
- Standard sizes (H x W): from 54" x 24" up to 72" x 60"
- Standard frame and foot colors: Satin Anodized, White, Black and Gray

## Office Room Dividers Stationary Panels

- Available in Claridge Porcelain or Claridge Glass
- Writable and wipeable bacteria resistant surface
- Sturdy aluminum frame with new Boomerang foot design
- Optional cut-out for thermometer reading or pass-thru window glass only
- Standard frame and foot colors: Satin Anodized