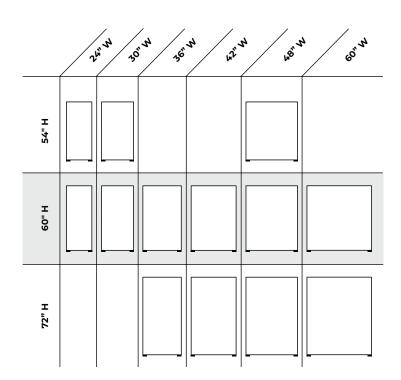

- Available in Claridge Porcelain or Claridge Glass with color or clear glass
- Bacteria resistant writing surface
- Sturdy aluminum frame with new Boomerang foot design
- Magnetic surface accepts all magnets and enhances functionality
- Integral connector allows multiple panels to be joined together
- Standard sizes (H x W): from 54" x 24" up to 72" x 60"
- Standard frame and foot colors: Satin Anodized, White, Black and Gray

## **Standard Sizes**

W: 24", 30", 36", 42", 48", 60" H: 54", 60", 72"

Boomerang Base