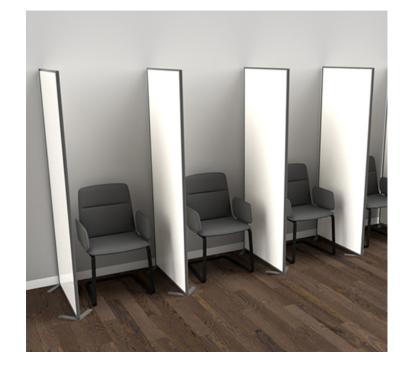

## **Office Room Dividers** Stationary Panels

Claridge.

Claridge Office Room Dividers are a modern and simple solution that allows for rapid separation of spaces, and easy re-configuration as needed. Help keep employees safe, while still allowing for open space and collaboration. Available in a range of sizes, colors and finishes, these partitions also serve as a writing surface for added value.

- Available in Claridge Porcelain or Claridge Glass with color or clear glass
- Bacteria resistant writing surface
- Sturdy aluminum frame with new Boomerang foot design
- Magnetic surface accepts all magnets and enhances functionality
- Integral connector allows multiple panels to be joined together
- Standard sizes (H x W): from 54" x 24" up to 72" x 60"
- Standard frame and foot colors: Satin Anodized, White, Black and Gray