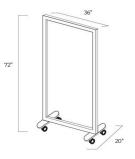

#### SIZE DIMENSIONS

# MOBILE DIVIDER

| Number     | Size (HxW) | Weight  |
|------------|------------|---------|
| MD-SG-7236 | 72" x 36"  | 90 lbs. |

#### STATIONARY DIVIDER

| Number     | Size (HxW) | Weight   |
|------------|------------|----------|
| SD-SG-7236 | 72" x 36"  | 90 lbs.  |
| SD-SG-7248 | 72" x 48"  | 107 lbs. |