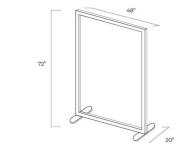

### • Mobile Dividers

- Come with 2 locking and 2 non-locking casters
- Size: 72"h x 36"w
- Stationary Dividers
- Come with floor glides
- Sizes: 72"h x 36"w and 72"h x 48"w
- Satin anodized aluminum trim and base
- Available in clear safety glass
- Bacteria resistant surface is CDC compliant for cleaning
- High quality, durable materials with extended 5 year warranty
- In stock and ready to ship within 48 hours, while supplies last

#### STATIONARY DIVIDER

| Number     | Size (HxW) | Weight   |
|------------|------------|----------|
| SD-SG-7236 | 72" x 36"  | 90 lbs.  |
| SD-SG-7248 | 72" x 48"  | 107 lbs. |