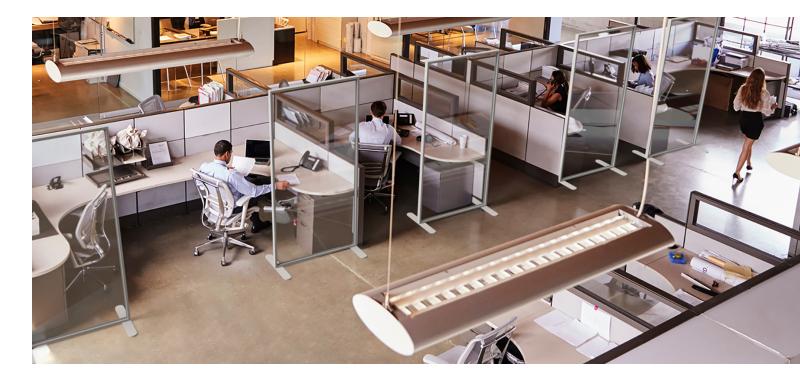

# **Clear Safety Glass Dividers**

**Mobile & Stationary Panels** 

Claridge.

**For Offices** – Clear Safety Glass Dividers are a modern and simple solution that facilitate the rapid separation of open spaces and easy re-configuration of rooms as needed. Help keep employees and visitors safe, while still allowing for open space and collaboration. Available in stationary units with floor glides or mobile units with locking casters.

### • Mobile Dividers

- Come with 2 locking and 2 non-locking casters
- Size: 72"h x 36"w
- Stationary Dividers
- Come with floor glides
- Sizes: 72"h x 36"w and 72"h x 48"w
- Satin anodized aluminum trim and base
- Available in clear safety glass
- Bacteria resistant surface is CDC compliant for cleaning
- High quality, durable materials with extended 5 year warranty
- In stock and ready to ship within 48 hours, while supplies last