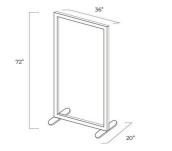

### • Mobile Dividers

- Come with 2 locking and 2 non-locking casters
- Size: 72"h x 36"w
- Stationary Dividers
- Come with floor glides
- Sizes: 72"h x 36"w and 72"h x 48"w
- Satin anodized aluminum trim and base
- Available in clear safety glass
- Bacteria resistant surface is CDC compliant for cleaning
- High quality, durable materials with extended 5 year warranty
- In stock and ready to ship within 48 hours, while supplies last

# MOBILE DIVIDER

| Number     | Size (HxW) | Weight  |
|------------|------------|---------|
| MD-SG-7236 | 72" x 36"  | 90 lbs. |