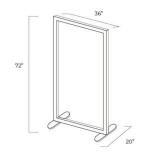

## SIZE DIMENSIONS

# MOBILE DIVIDER

| Number     | Size (HxW) | Weight  |
|------------|------------|---------|
| MD-SG-7236 | 72" x 36"  | 90 lbs. |