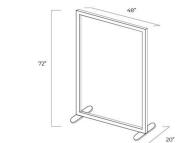

## SIZE DIMENSIONS

## STATIONARY DIVIDER

| Number     | Size (HxW) | Weight   |
|------------|------------|----------|
| SD-SG-7236 | 72" x 36"  | 90 lbs.  |
| SD-SG-7248 | 72" x 48"  | 107 lbs. |