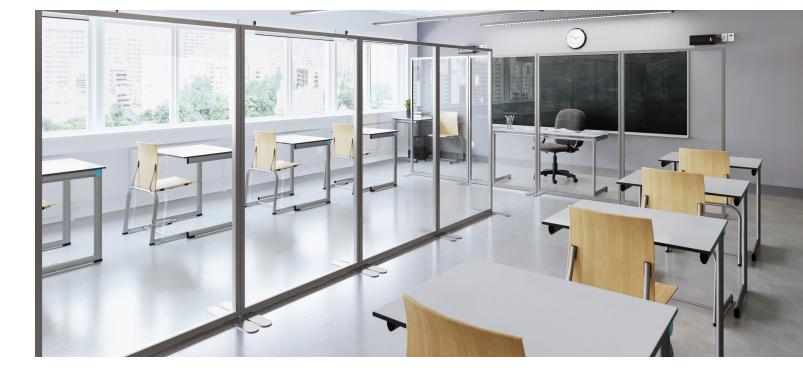

# **Clear Safety Glass Dividers**

Mobile & Stationary Panels

laridge.

**For Classrooms** - Clear Safety Glass Dividers are a modern and simple solution that facilitate the rapid separation of open spaces and easy re-configuration of rooms as needed. Help keep teachers and students safe, while still allowing for open space and collaboration. Available in stationary units with floor glides or mobile units with locking casters.

## Mobile Dividers

- Come with 2 locking and 2 non-locking casters
- Size: 72"h x 36"w
- Stationary Dividers
- Come with floor glides
- Sizes: 72"h x 36"w and 72"h x 48"w
- Satin anodized aluminum trim and base
- Available in clear safety glass
- Bacteria resistant surface is CDC compliant for cleaning
- High quality, durable materials with extended 5 year warranty
- In stock and ready to ship within 48 hours, while supplies last