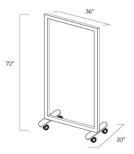

## SIZE DIMENSIONS

# MOBILE DIVIDER

| Number     | Size (HxW) | Weight  |
|------------|------------|---------|
| MD-SG-7236 | 72" x 36"  | 90 lbs. |