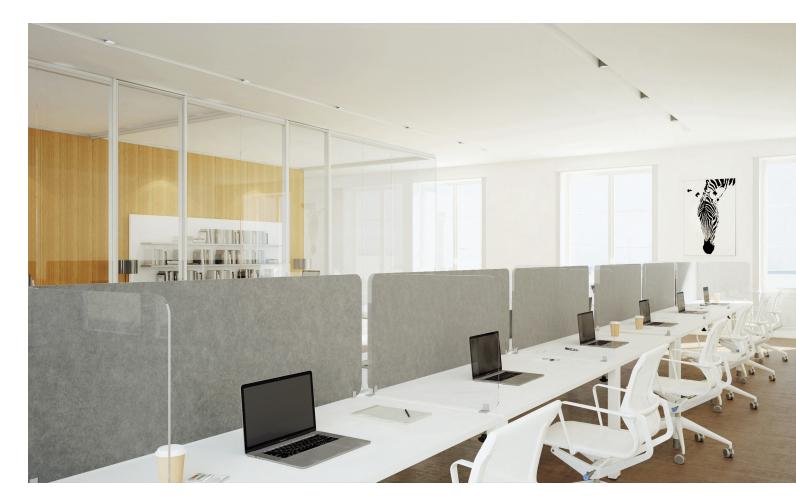

# Frameless Desk Dividers

Claridge.

Individual workstations and open desk environments don't have to remain completely unprotected, or scrapped all together. Claridge Frameless Desk Dividers provide a thoughtfully designed, retro-fit division system for most desks and work surfaces. Quickly clamp-mount, set the panels, and get back to work!

- Modular workstation divider which retro-fits to mosts desk
- Panels available in clear acrylic, 5 standard acoustic colors, and 15 optional acoustic colors
- No drilling or permanent mounting required
- Two hardware styles: u-clamps and standoffs
- Standard sizes (H x W): 20" x 24" up to 24" x 60"
- Custom sizes and panel configurations available