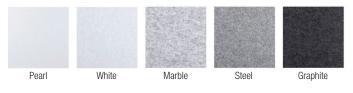

-fit division system for most desks and work surfaces. Quickly clamp-mount, set the panels, and get back to work!

- Modular workstation divider which retro-fits to mosts desk
- Panels available in clear acrylic, 5 standard acoustic colors, and 15 optional acoustic colors
- No drilling or permanent mounting required
- Two hardware styles: u-clamps and standoffs
- Standard sizes (H x W): 20" x 24" up to 24" x 60"
- Custom sizes and panel configurations available

# **Frameless Desk**

Dividers



- Panel material options:
  - Acrylic
  - Acoustic
- Includes 2 clamp options available in Standoff Through Panel and U-Clip mounts

### Mounting Options





h U-Clip

## Standard Sizes

W: 24", 36", 48", 60" H: 20", 24"

#### **Panel Options**

Acrylic



### Claridge Acoustic - Standard Colors





800-434-4610 claridgeproducts.com