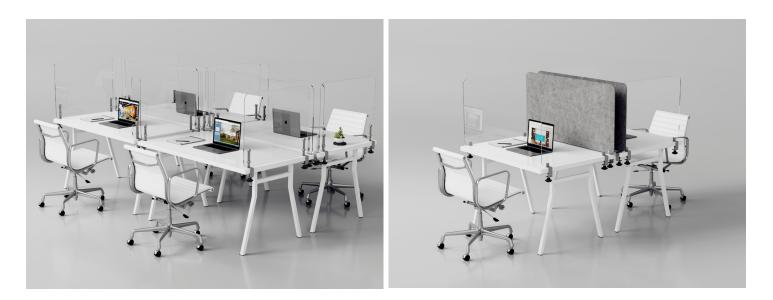

- Modular workstation divider which retro-fits to mosts desk
- Panels available in clear acrylic, 5 standard acoustic colors, and 15 optional acoustic colors
- No drilling or permanent mounting required
- Two hardware styles: u-clamps and standoffs
- Standard sizes (H x W): 20" x 24" up to 24" x 60"
- Custom sizes and panel configurations available

# **Frameless Desk**

Dividers

- Panel material options:
  - Acrylic
  - Acoustic
- Includes 2 clamp options available in Standoff Through Panel and U-Clip mounts

### Mounting Options

h U-Clip