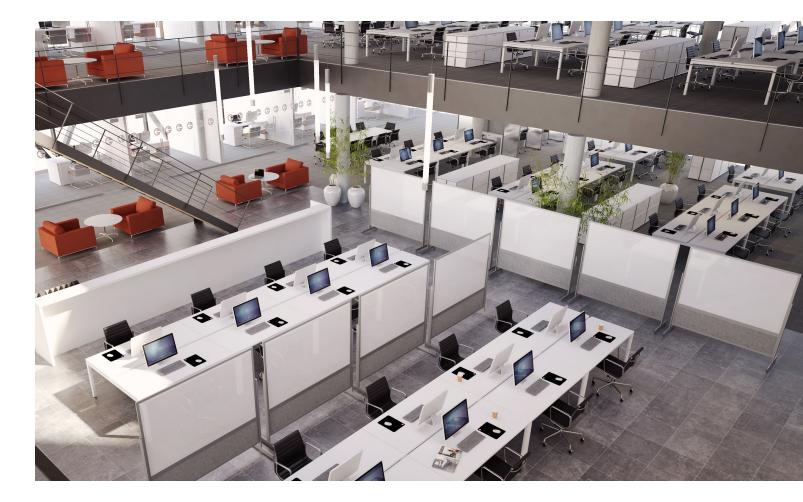

# **Large Room**Space Dividers

When it's time to get serious about space division and safety, turn to the Large Room Divider by Claridge. This modular dry erase combination board is designed for quick and easy space division. Use it to control traffic flow within an open office, cut down on the spread of stray "sneeze particles" and serve as functional collaborative writing surfaces. Available in a range of acoustic colors.

- A large whiteboard which helps define space and enhance collaboration
- Top Panel: available in Claridge LCS Porcelain never stains or ghosts
- Bottom Panel: available in Claridge LCS Porcelain, Claridge Acoustic & Claridge Fabricork
- Bacteria resistant writing surface
- Magnetic surface is great for posting notes, charts, and posters
- Writing surface has a lifetime warranty
- Standard sizes (H x W): 72" x 60" up to 72" x 96"

## **Large Room**

## **Space Dividers**