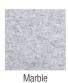

idge Fabricork
- Bacteria resistant writing surface
- Magnetic surface is great for posting notes, charts, and posters
- Writing surface has a lifetime warranty
- Standard sizes (H x W): 72" x 60" up to 72" x 96"



## **Large Room**

## **Space Dividers**

#### **Additional Information**

- Panels have honeycomb core adding strength without weight, and are framed in satin anodized aluminum
- Top and bottom panels available in Claridge Porcelain or choose from Claridge Acoustic or Fabricork for the bottom panel

### Learn more about BTO Large Room Dividers HERE

#### Standard Sizes (H x W)

72" x 60"

72" x 72"

72" x 84"

72" x 96"

#### **Top and Bottom Panel Options**

LCS<sup>3</sup> Porcelain<sup>®</sup> Colors



### **Bottom Panel Options**

Claridge Acoustic - Standard Colors

















#### Claridge Fabricork - Standard Colors



































Sterling





Downing Stone

Rectory

Winthrope

Runway

Innocent

Power

Counselor

Gentleman Gray

Pacific