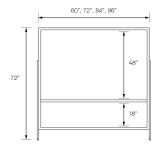

- A large whiteboard which helps define space and enhance collaboration
- Top Panel: available in Claridge LCS Porcelain never stains or ghosts
- Bottom Panel: available in Claridge LCS Porcelain, Claridge Acoustic & Claridge Fabricork
- Bacteria resistant writing surface
- Magnetic surface is great for posting notes, charts, and posters
- Writing surface has a lifetime warranty
- Standard sizes (H x W): 72" x 60" up to 72" x 96"

#### Standard Sizes (H x W)

72" x 60"

72" x 72"

72" x 84"

72" x 96"