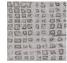

is great for posting notes, charts, and posters
- Writing surface has a lifetime warranty
- Standard sizes (H x W): 72" x 60" up to 72" x 96"



## **Large Room**

## **Space Dividers**

#### **Additional Information**

- Panels have honeycomb core adding strength without weight, and are framed in satin anodized aluminum
- Top and bottom panels available in Claridge Porcelain or choose from Claridge Acoustic or Fabricork for the bottom panel

### Learn more about BTO Large Room Dividers HERE

#### Standard Sizes (H x W)

72" x 60"

72" x 72"

72" x 84"

72" x 96"

#### **Top and Bottom Panel Options**

LCS<sup>3</sup> Porcelain<sup>®</sup> Colors



### **Bottom Panel Options**

Claridge Acoustic - Standard Colors

















#### Claridge Fabricork - Standard Colors



































Sterling





Downing Stone

Rectory

Winthrope

Runway

Innocent

Power

Counselor

Gentleman Gray

Pacific