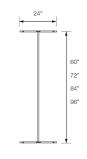

- A large whiteboard which helps define space and enhance collaboration
- Top Panel: available in Claridge LCS Porcelain never stains or ghosts
- Bottom Panel: available in Claridge LCS Porcelain, Claridge Acoustic & Claridge Fabricork
- Bacteria resistant writing surface
- Magnetic surface is great for posting notes, charts, and posters
- Writing surface has a lifetime warranty
- Standard sizes (H x W): 72" x 60" up to 72" x 96"

#### Standard Sizes (H x W)

72" x 60"

72" x 72"

72" x 84"

72" x 96"