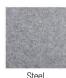

ge Fabricork
- Bacteria resistant writing surface
- Magnetic surface is great for posting notes, charts, and posters
- Writing surface has a lifetime warranty
- Standard sizes (H x W): 72" x 60" up to 72" x 96"



## **Large Room**

## **Space Dividers**

#### **Additional Information**

- Panels have honeycomb core adding strength without weight, and are framed in satin anodized aluminum
- Top and bottom panels available in Claridge Porcelain or choose from Claridge Acoustic or Fabricork for the bottom panel

### Learn more about BTO Large Room Dividers HERE

#### Standard Sizes (H x W)

72" x 60"

72" x 72"

72" x 84"

72" x 96"

#### **Top and Bottom Panel Options**

LCS<sup>3</sup> Porcelain<sup>®</sup> Colors



### **Bottom Panel Options**

Claridge Acoustic - Standard Colors

















#### Claridge Fabricork - Standard Colors



































Sterling





Downing Stone

Rectory

Winthrope

Runway

Innocent

Power

Counselor

Gentleman Gray

Pacific