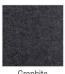

Fabricork
- Bacteria resistant writing surface
- Magnetic surface is great for posting notes, charts, and posters
- Writing surface has a lifetime warranty
- Standard sizes (H x W): 72" x 60" up to 72" x 96"



## **Large Room**

## **Space Dividers**

#### **Additional Information**

- Panels have honeycomb core adding strength without weight, and are framed in satin anodized aluminum
- Top and bottom panels available in Claridge Porcelain or choose from Claridge Acoustic or Fabricork for the bottom panel

### Learn more about BTO Large Room Dividers HERE

#### Standard Sizes (H x W)

72" x 60"

72" x 72"

72" x 84"

72" x 96"

#### **Top and Bottom Panel Options**

LCS<sup>3</sup> Porcelain<sup>®</sup> Colors



### **Bottom Panel Options**

Claridge Acoustic - Standard Colors

















#### Claridge Fabricork - Standard Colors



































Sterling





Downing Stone

Rectory

Winthrope

Runway

Innocent

Power

Counselor

Gentleman Gray

Pacific