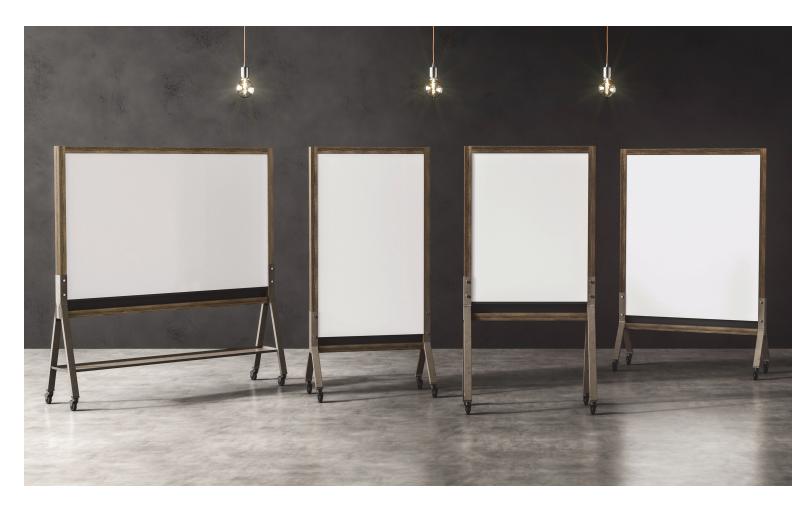

# **MIX Industrial** Mobile Markerboard

Claridge.

In Claridge's MIX line of highly customizable, mixed-material mobile markerboards, those who design for collaborative communication environments now have more flexibility to achieve their desired aesthetic. With MIX, you can customize nearly every markerboard component — from colors, finishes and writing surfaces to metal trays, bases and accent strips — resulting in a virtually unlimited palette that transforms your design concept into a creation.

- Responsibly Harvested Ash Wood frame
- Available in Claridge Glass and LCS<sup>3</sup> Porcelain magnetic writing surfaces
- Add functionality and style by integrating Claridge Cork or a Biophilic panel
- Industrial casters with exposed brake locks

# SPECIFICATIONS

- Metal accent strip highlights an integrated marker rail
- Metal base is finished with a clear powder coating and features exposed welds and functional hex bolts
- Wood frames: Clear, Vellum, Driftwood and Rustic stains
- Optional metal shelf to match the base (partial height only)
- Add functionality and style by integrating a Biophilic panel *View optional Biophilic Panels HERE*