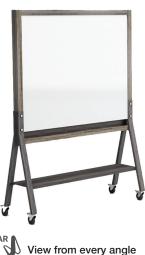

# **MIX Industrial** Mobile Markerboard

Claridge.

In Claridge's MIX line of highly customizable, mixed-material mobile markerboards, those who design for collaborative communication environments now have more flexibility to achieve their desired aesthetic. With MIX, you can customize nearly every markerboard component — from colors, finishes and writing surfaces to metal trays, bases and accent strips — resulting in a virtually unlimited palette that transforms your design concept into a creation.

- Responsibly Harvested Ash Wood frame
- Available in Claridge Glass and LCS<sup>3</sup> Porcelain magnetic writing surfaces
- Add functionality and style by integrating Claridge Cork or a Biophilic panel
- Industrial casters with exposed brake locks

# SPECIFICATIONS

- Metal accent strip highlights an integrated marker rail
- Metal base is finished with a clear powder coating and features exposed welds and functional hex bolts
- Wood frames: Clear, Vellum, Driftwood and Rustic stains
- Optional metal shelf to match the base (partial height only)
- Add functionality and style by integrating a Biophilic panel *View optional Biophilic Panels HERE*