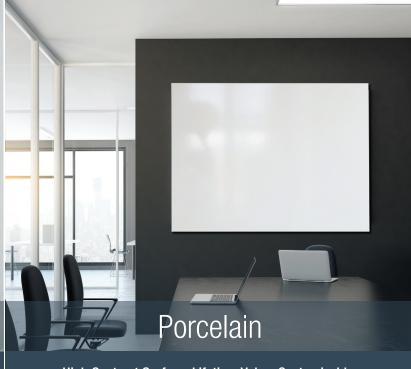

Projection friendly with non-glare or frosted surface

**GREENGUARD** Certified

High Contrast Surface. Lifetime Value. Customizable.

Claridge Porcelain is a beautiful writing surface that stands the test of time as a value-oriented alternative to glass, that still offers customization, amazing performance, and a lifetime warranty.

#### WHY CHOOSE PORCELAIN

Great Lifetime Value

High Contrast Writing Surface

Scratch and Stain Resistant

Erases Well, Easy to Clean

Works with Magnets

Non-porous surface makes it naturally bacteria resistant and easily cleanable

Minimal reflective light for better projection focus

GREENGUARD and Cradle-to-Cradle Certified