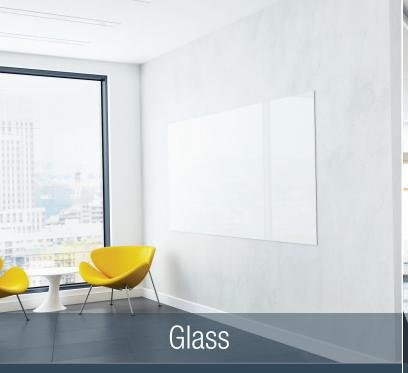

# Suide to Choosing Your Best Writing Surface

Elegant Dimension. Unlimited Colors. Customization.

Claridge Glass is a beautiful, natural writing surface that elevates any environment and encourages collaboration.

#### WHY CHOOSE GLASS

**Unlimited Color Options** 

Add Custom Graphics

Erases Well, Easy to Clean

Stylish, Endless Design

Works with Magnets

Non-porous surface makes it naturally bacteria resistant and easily cleanable

Projection friendly with non-glare or frosted surface

**GREENGUARD** Certified

High Contrast Surface. Lifetime Value. Customizable.

Claridge Porcelain is a beautiful writing surface that stands the test of time as a value-oriented alternative to glass, that still offers customization, amazing performance, and a lifetime warranty.