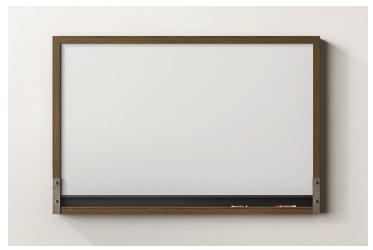

# Wall-Mounted Markerboards

In Claridge's new MIX line of highly customizable, mixed-material dry erase markerboards and tackboards, those who design for collaborative communication environments now have more flexibility to achieve their desired aesthetic.

- Responsibly Harvested Ash Wood frames available in Clear, Vellum, Driftwood and Rustic stains
- Available in Claridge Glass, LCS<sup>3</sup> Porcelain writing surfaces and Claridge Cork tack surfaces
- Metal accent strip highlights an integrated marker rail
- Includes 4 rare earth magnets, assorted markers and a microfiber eraser cloth

# Wall-Mounted Markerboards

AR View from every angle