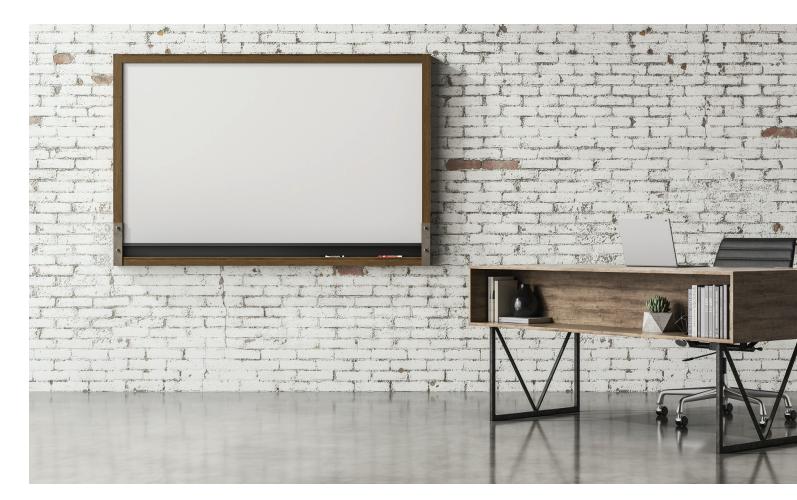

# Wall-Mounted Markerboards

In Claridge's new MIX line of highly customizable, mixed-material dry erase markerboards and tackboards, those who design for collaborative communication environments now have more flexibility to achieve their desired aesthetic.

- Responsibly Harvested Ash Wood frames available in Clear, Vellum, Driftwood and Rustic stains
- Available in Claridge Glass, LCS<sup>3</sup> Porcelain writing surfaces and Claridge Cork tack surfaces
- Metal accent strip highlights an integrated marker rail
- Includes 4 rare earth magnets, assorted markers and a microfiber eraser cloth