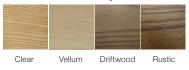

- Responsibly Harvested Ash Wood frames available in Clear, Vellum, Driftwood and Rustic stains
- Available in Claridge Glass, LCS<sup>3</sup> Porcelain writing surfaces and Claridge Cork tack surfaces
- Metal accent strip highlights an integrated marker rail
- Includes 4 rare earth magnets, assorted markers and a microfiber eraser cloth

#### **MIX Wood Finish Options**