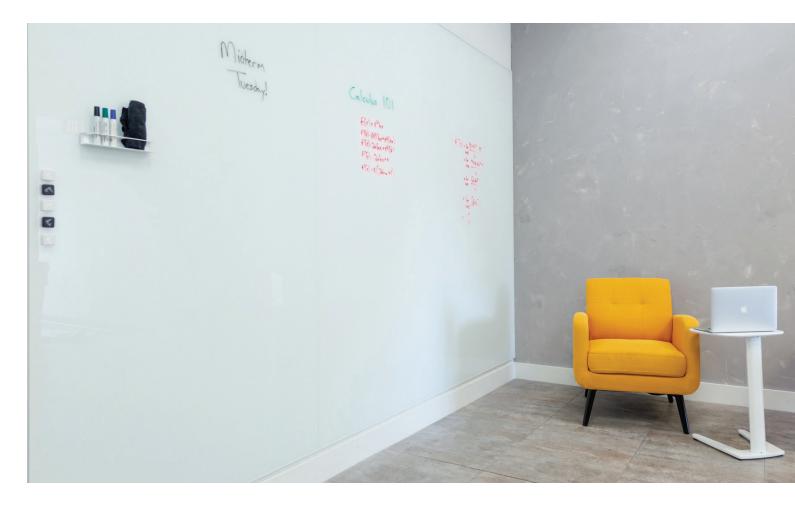

# **Claridge Glass** Marker Wall

Claridge.

Claridge Glass Marker Walls offer a room-size presentation surface designed for heavy use and multipleformat presentations. Cover an entire wall, floor-to-ceiling, up to 10' and utilize all available space. Available in full or partial height.

- Ultra-clear Claridge Glass never stains or ghosts
- Magnetic 1/4" tempered safety glass with a full steel backer
- Stand alone or group together
- Claridge Glass is GREENGUARD Certified, eco-friendly, and emits no VOC's

#### **GLASS HIGHLIGHTS**

- Bacteria resistant
- Premium writing surface
- Heavy material
- Reflective surface
- Magnetic option
- Lower contrast