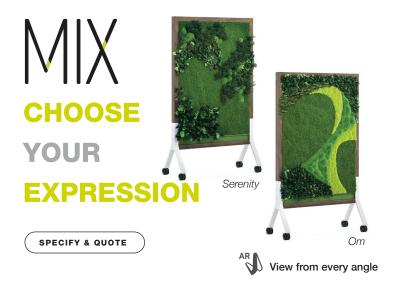

# **MIX Biophilic Panel**

## Mobile Markerboard

Available on the MIX Contemporary and MIX Industrial Mobiles, these all natural biophilic panels retain their vibrant, fresh-cut look for 10+ years, giving designers a creative, long-lasting option for nature-themed interiors. These all natural preserved plants do not require water, sunlight, soil, misting or irrigation.

#### **SPECIFICATIONS**

- 2 styles to choose from Serenity and Om
- Metal accent strip highlights an integrated marker rail
- Industrial: Metal base is finished with a clear powder coating
- Contemporary: Metal bases and accent strips available in Signal White, Slate Gray or Matte Black with 180 optional powder coat colors
- · Wood frames: Clear, Vellum, Driftwood and Rustic stains