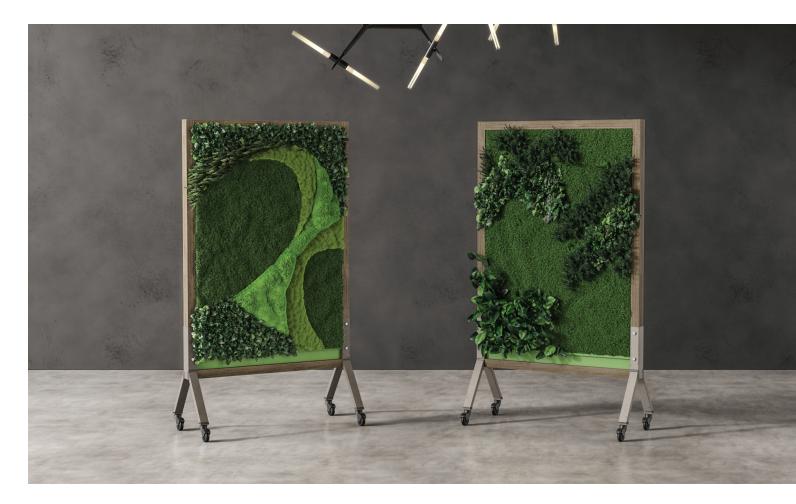

# **MIX Biophilic Panel**

## Mobile Markerboard

Available on the MIX Contemporary and MIX Industrial Mobiles, these all natural biophilic panels retain their vibrant, fresh-cut look for 10+ years, giving designers a creative, long-lasting option for nature-themed interiors. These all natural preserved plants do not require water, sunlight, soil, misting or irrigation.

- Responsibly Harvested Ash Wood frames
- Wall garden installations have significant noise reduction coefficient (NRC)
- Two standard designs, custom designs available
- Add functionality with Claridge Glass or LCS Porcelain writing surface, or Claridge Cork on flip side
- Available on standard full height size 72"h x 42"w

#### STANDARD SIZE (HxW)

72" x 42"