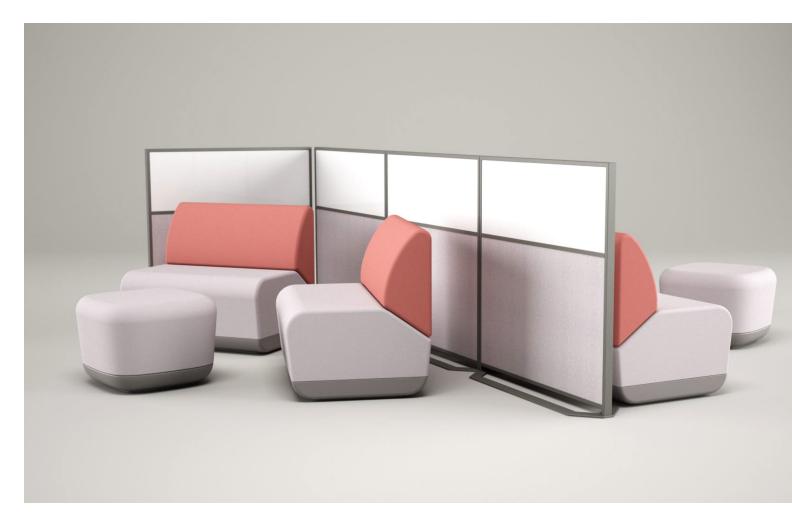

# **Venue** Space Divider

Claridge.

Venue seamlessly integrates into the open plan, collaborative team space, and the built environment with its slim architecture and mindful details. It is Venue's timeless design that allows this adaptive visual communications board to work with an existing conference room, collaboration space, or a new system within the open plan.

- Flexible and adaptive room dividers
- Create a boundary of space to define areas of collaboration and areas of concentration
- Divide personal space between benching seats and workstation clusters/packs