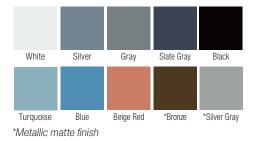

# VENUE MATTE FINISH COLORS

## SPECIFICATIONS

- Frame available in 10 matte finish colors
- Integrated textiles and perforated acoustic panels add another layer of privacy beyond the visual also available in Carnegie, Maharam, and Guilford materials call for pricing
- Split panels combine writable and tackable fabric surfaces in 25/75, 75/25, and 50/50 split options