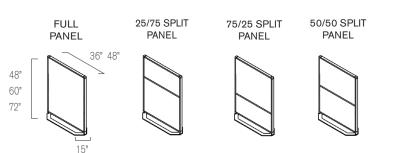

# **Venue** Space Divider

Claridge.



Venue seamlessly integrates into the open plan, collaborative team space, and the built environment with its slim architecture and mindful details. It is Venue's timeless design that allows this adaptive visual communications board to work with an existing conference room, collaboration space, or a new system within the open plan.

- Flexible and adaptive room dividers
- Create a boundary of space to define areas of collaboration and areas of concentration
- Divide personal space between benching seats and workstation clusters/packs





# STANDARD SIZES

**H** 48", 60", 72" **W** 36", 48" **D** 15"



# VENUE MATTE FINISH COLORS



## SPECIFICATIONS

- Frame available in 10 matte finish colors
- Integrated textiles and perforated acoustic panels add another layer of privacy beyond the visual also available in Carnegie, Maharam, and Guilford materials call for pricing
- Split panels combine writable and tackable fabric surfaces in 25/75, 75/25, and 50/50 split options

## WRITING SURFACES

#### **Claridge Glass**

- Low-iron, ultra-clear glass
- Magnetic surface
- GREENGUARD certified, eco-friendly, and emits no VOC's

## View Glass Highlights HERE

## Claridge LCS Porcelain

- Projection friendly surface that won't ghost or stain
- Available in markerboard and chalkboard options
- GREENGUARD certified, eco-friendly, and emits no VOC's
- Lifetime warranty

## View Porcelain Highlights