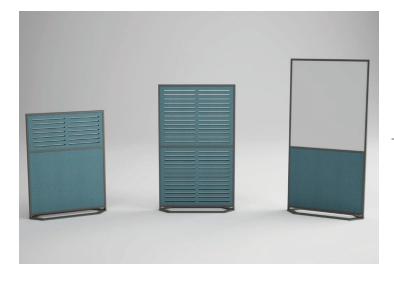

## SPECIFICATIONS

- Frame available in 10 matte finish colors
- Integrated textiles and perforated acoustic panels add another layer of privacy beyond the visual also available in Carnegie, Maharam, and Guilford materials call for pricing
- Split panels combine writable and tackable fabric surfaces in 25/75, 75/25, and 50/50 split options

## WRITING SURFACES