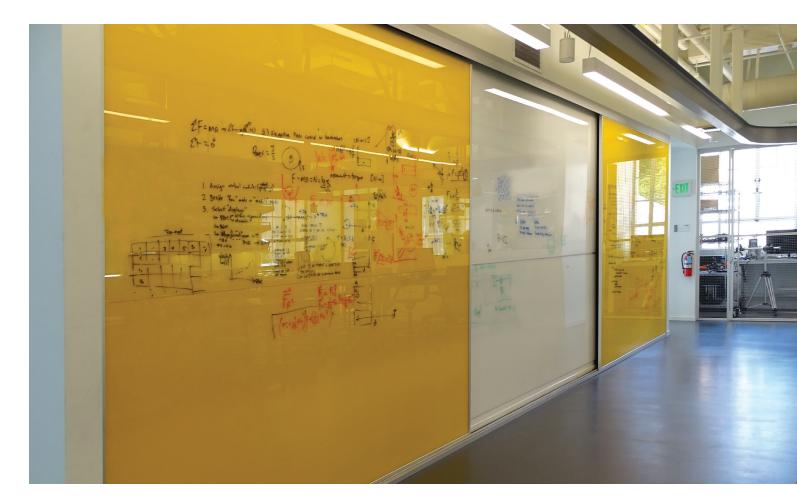

# Horizontal Sliding Wall System

Claridge custom sliding walls are ideal for tight spaces where more writable wall space is needed for brainstorming, idea sharing, quick meetings, or training sessions.

- Ultra-clear Claridge Glass never stains or ghosts
- Tempered safety glass with a full steel backer to receive magnetic accessories
- 10 standard glass colors, or 180 optional powder coat colors and unlimited custom colors
- Claridge Glass is GREENGUARD Certified, eco-friendly, and emits no VOC's

### **SPECIFICATIONS**

- Sliding panels glide easily over an aluminum track on molded nylon rollers
- Claridge Glass Marker Walls are custom fabricated to your wall or environment dimensions. A writing surface expert will work closely with you to coordinate accurate field measurements.
- Custom sizes and configurations available