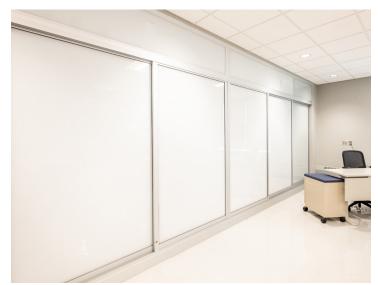

# Horizontal Sliding Wall System

Claridge custom sliding walls are ideal for tight spaces where more writable wall space is needed for brainstorming, idea sharing, quick meetings, or training sessions.

### **SPECIFICATIONS**

- Sliding panels glide easily over an aluminum track on molded nylon rollers
- Claridge Glass Marker Walls are custom fabricated to your wall or environment dimensions. A writing surface expert will work closely with you to coordinate accurate field measurements.
- Custom sizes and configurations available