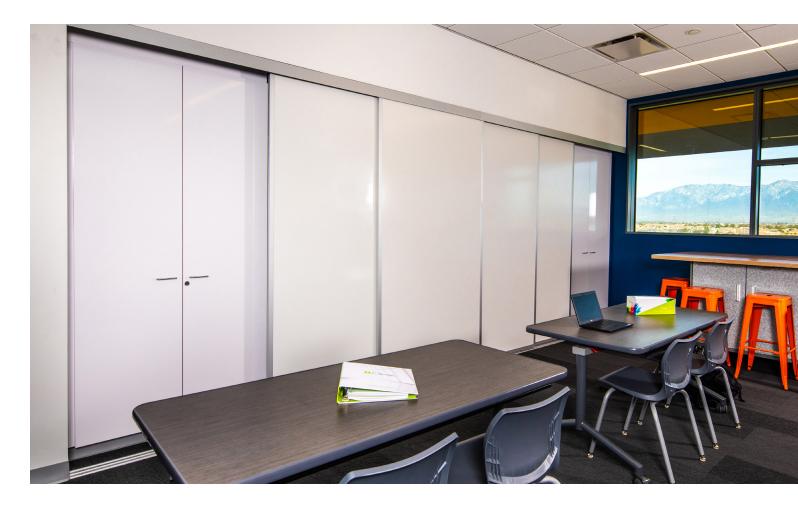

# **Claridge LCS Porcelain** Horizontal Sliding Wall Systems

'laridge

Claridge custom sliding walls are ideal for classrooms, limited wall spaces and anywhere more writable wall space is needed for notes, lectures, idea sharing, or training sessions. The team of writing surface experts at Claridge works closely with each client to define the space and create a customized sliding whiteboard solution that utilizes the room and maximizes visual communications.

#### SPECIFICATIONS

- Sliding panels glide easily over an aluminum track on molded nylon rollers
- Claridge LCS Porcelain Marker Walls are custom fabricated to your wall or environment dimensions. A writing surface expert will work closely with you to coordinate accurate field measurements.
- Custom sizes and configurations available