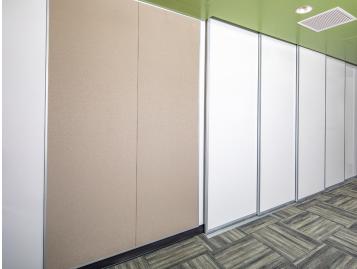

#### SPECIFICATIONS

- Sliding panels glide easily over an aluminum track on molded nylon rollers
- Claridge LCS Porcelain Marker Walls are custom fabricated to your wall or environment dimensions. A writing surface expert will work closely with you to coordinate accurate field measurements.
- Custom sizes and configurations available

#### TACKABLE SURFACE

Tackable surface offered in Claridge Cork with 15 color choices

View Claridge Cork Colors HERE