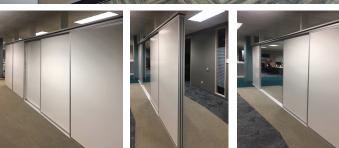

#### SPECIFICATIONS

- Sliding panels glide easily over an aluminum track on molded nylon rollers
- Claridge LCS Porcelain Marker Walls are custom fabricated to your wall or environment dimensions. A writing surface expert will work closely with you to coordinate accurate field measurements.
- Custom sizes and configurations available