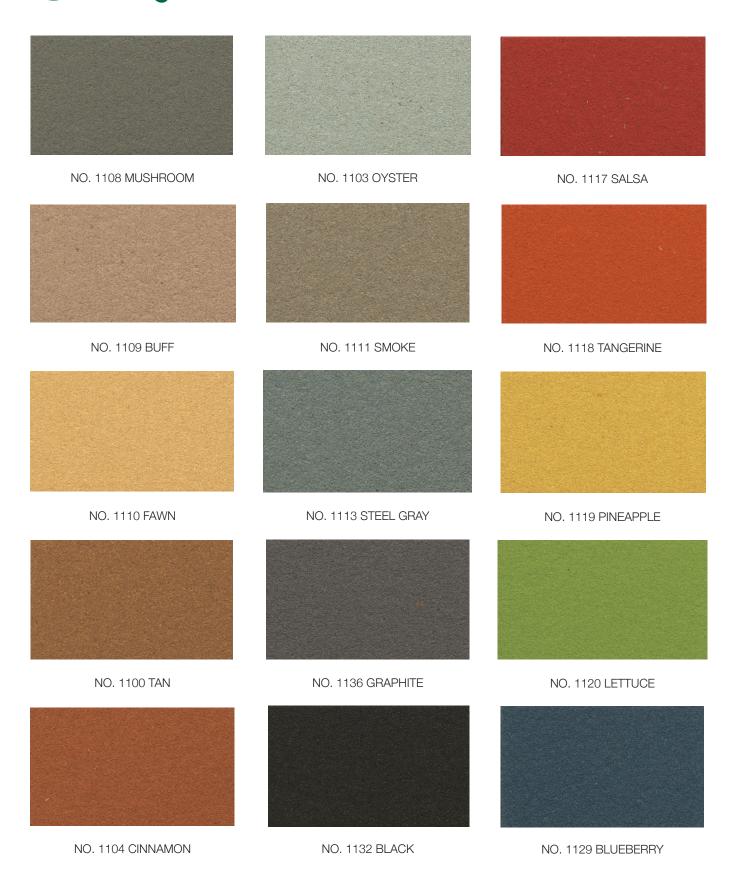

laridge CORK



Note: Color may vary slightly from samples.

laridge CORK

## **PRODUCT DESCRIPTION**

Claridge Cork is made from pure, natural ingredients including linseed oil, pine resin, cork and pigments that are calendared onto a jute backing to create a smooth, suede-like surface of unsurpassed beauty and exceptional durability.

## **FEATURES**

- Environmentally friendly
- Tacks insert easily, are gripped firmly
- Does not crack, peel or crumble
- Washable stain-resistant finish
- · Use for wall covering or individual bulletin boards
- Expanded color range 15 harmonizing colors
- Dimensionally stable
- Meets ASTM E-84, NFPA 258 (fuel contribution) Class B, and NFPA 255 (critical radiant flux) - Class II
- No toxins no harmful by-products or emissions
- · Low light reflectance
- Naturally inhibi