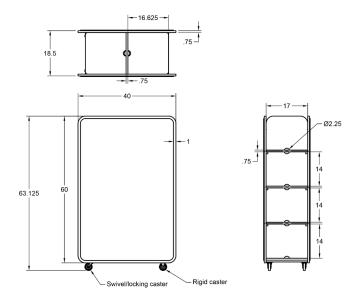

# NIMBUS™ Multi-Purpose Mobile





## **BEAUTIFUL SOLUTION FOR ROOM DIVISION**

Multi-purpose markerboard mobile featuring our best in class LCS Porcelain writing surface or tack surface, and center storage space to keep accessories for collaboration on the move.

- Sturdy wood frame with shelves on both sides
- Cord access on back of each shelf
- Writing surface accepts magnetic accessories
- Comes with two locking and two non-locking casters

## **NIMBUS**<sup>™</sup>Multi-Purpose Mobile



Rounded corners detail

Shelf space detail

Cord access detail



### FEATURES

- Side panels fitted with LCS Porcelain writing surface tack surface, or a combination of surfaces available as option
- Shelves on each side for more storage
- Solid wood frame
- · Comes with two locking and two non-locking casters

#### Size (HxWxD)

60" x 40" x 19

#### Maharam Fabric Tack Options



#### LCS Porcelain Color Options



COLYX<sup>by Claridge</sup> 800-434-4610 claridgeproducts.com