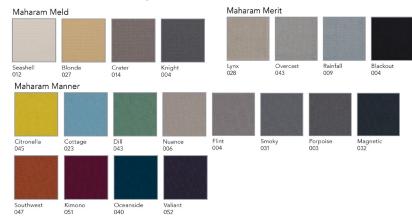

ulti-purpose markerboard mobile featuring our best in class LCS Porcelain writing surface or tack surface, and center storage space to keep accessories for collaboration on the move.

- Sturdy wood frame with shelves on both sides
- Cord access on back of each shelf
- Writing surface accepts magnetic accessories
- Comes with two locking and two non-locking casters

## **NIMBUS**<sup>™</sup>Multi-Purpose Mobile



Rounded corners detail

Shelf space detail

Cord access detail



### FEATURES

- Side panels fitted with LCS Porcelain writing surface tack surface, or a combination of surfaces available as option
- Shelves on each side for more storage
- Solid wood frame
- · Comes with two locking and two non-locking casters

#### Size (HxWxD)

60" x 40" x 19

#### Maharam Fabric Tack Options



#### LCS Porcelain Color Options



COLYX<sup>by Claridge</sup> 800-434-4610 claridgeproducts.com