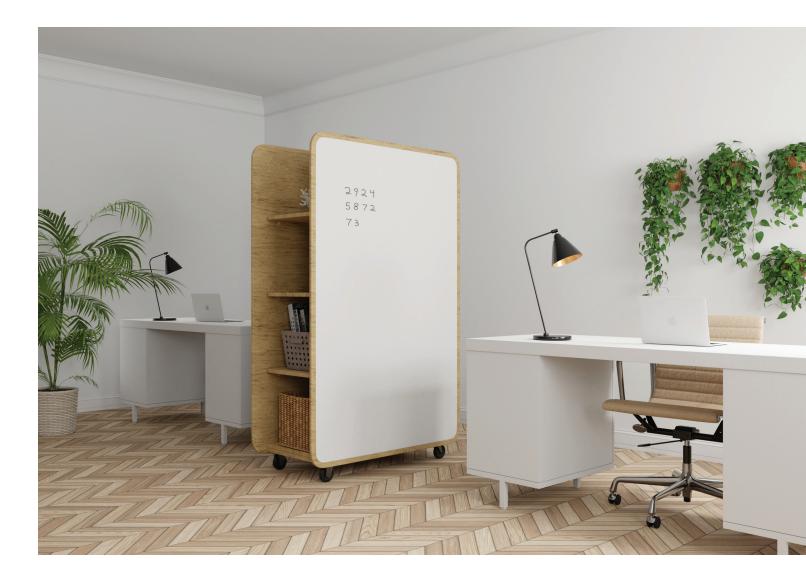

# NIMBUS™ Multi-Purpose Mobile

## **BEAUTIFUL SOLUTION FOR ROOM DIVISION**

Multi-purpose markerboard mobile featuring our best in class LCS Porcelain writing surface or tack surface, and center storage space to keep accessories for collaboration on the move.

- Sturdy wood frame with shelves on both sides
- Cord access on back of each shelf
- Writing surface accepts magnetic accessories
- Comes with two locking and two non-locking casters