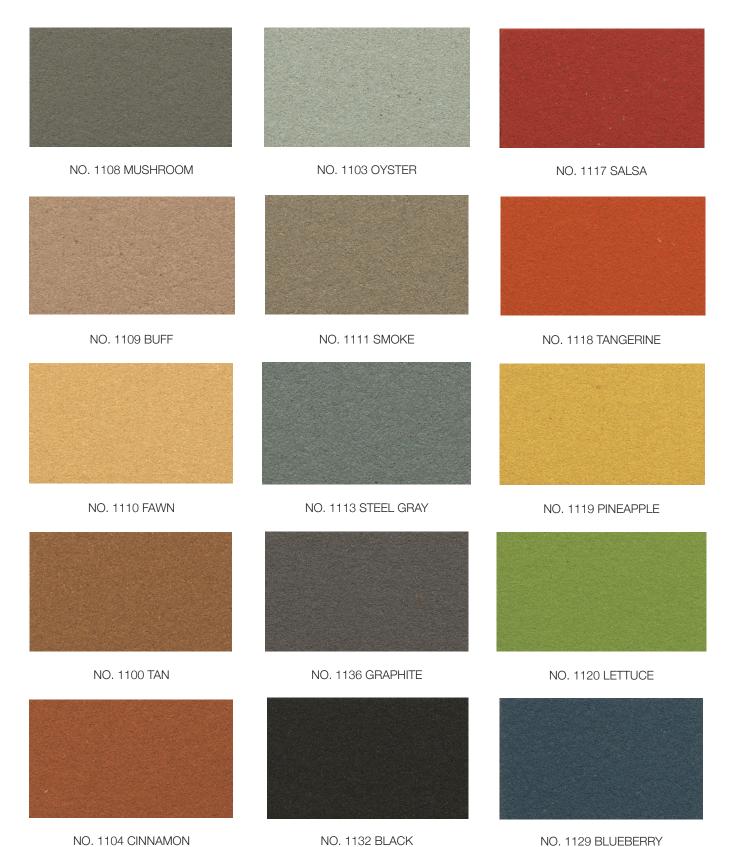

## CALYX CORK Color Options



Note: Color may vary slightly from samples.

## **CALYX CORK**

## PRODUCT DESCRIPTION

Claridge Cork is made from pure, natural ingredients including linseed oil, pine resin, cork and pigments that are calendared onto a jute backing to create a smooth, suede-like surface of unsurpassed beauty and exceptional durability.

## **FEATURES**

- Environmentally friendly
- Tacks insert easily, are gripped firmly
- Does not crack, peel or crumble
- Washable stain-resistant finish
- Use for wall covering or individual bulletin boards
- Expanded color range 15 harmonizing colors
- Dimensionally stable
- Meets ASTM E-84, NFPA 258 (fuel contribution) Class B, and NFPA 255 (critical radiant flux) - Class II
- No toxins no harmful by-products or emissions
- Low light reflectance
- Naturally inhibits