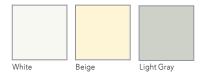

10'
- Panels butt together for a continuous writing surface



# **LCS Porcelain Large Format**

## Marker System



Trim Detail

### **SPECIFICATIONS**

- Individual panels available in heights up to 10' and widths up to 3'11-1/2"
- LCS Porcelain Large Format Marker Systems are custom fabricated to your wall or environment dimensions.
  A writing surface expert will work closely with you to coordinate accurate field measurements.
- 3/4" to 1-1/4" face perimeter trim in clear satin anodized finish
- Custom sizes and configurations available
- · Lifetime writing surface warranty

### **PORCELAIN HIGHLIGHTS**

- Premium writing surface
- Projectable surface
- Low reflectivity
- Accepts magnetic accessories
- Bacteria resistant
- · Lifetime warranty

### **COLORS**

### LCS Porcelain Colors



### LCS Chalkboard Colors



**LEARN MORE**