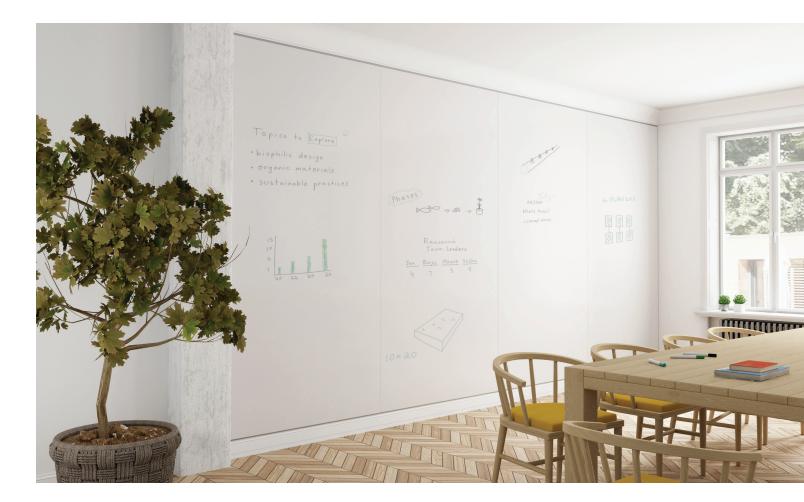

# Marker System

LCS Porcelain Large Format Marker Systems offer a room-size presentation surface designed for heavy use and multiple-format presentations. Cover an entire wall, floor-to-ceiling, up to 10' and utilize all available space. Ideal for offices, boardrooms, conference rooms, and anywhere ideas are shared.

- LCS Porcelain is an incredibly smooth surface which provides a great writing experience that will stand the test of time
- Projection friendly writing surface that won't ghost or stain. Available in 6 standard markerboard or chalkboard colors
- Cover an entire wall, floor-to-ceiling in heights up to 10'
- Panels butt together for a continuous writing surface