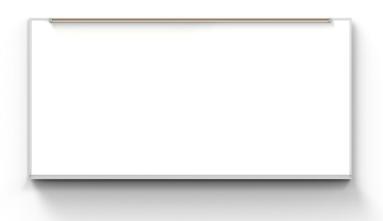

# **Series 4** Markerboard, Chalkboard, Tackboard

laridge

Claridge Series Boards are found in K-12 schools across the nation as the trusted brand in education. An incredibly smooth LCS Porcelain surface delivers a great writing experience and will stand the test of time. LCS Porcelain steel accepts magnets, won't ghost or stain, and is warrantied for life.

- Series 4 has a perimeter trim size of 5/8"
- Claridge LCS Porcelain surfaces accept magnetic accessories
- Projection friendly writing surface that won't ghost or stain
- Available in both markerboard and chalkboard options
- Satin anoidize aluminum frame can be powder coated in 24 standard colors
- Tackboard options in Claridge Cork, Fabricork, Guilford of Maine Fabric, Hook-Fab, and Tan NuCork