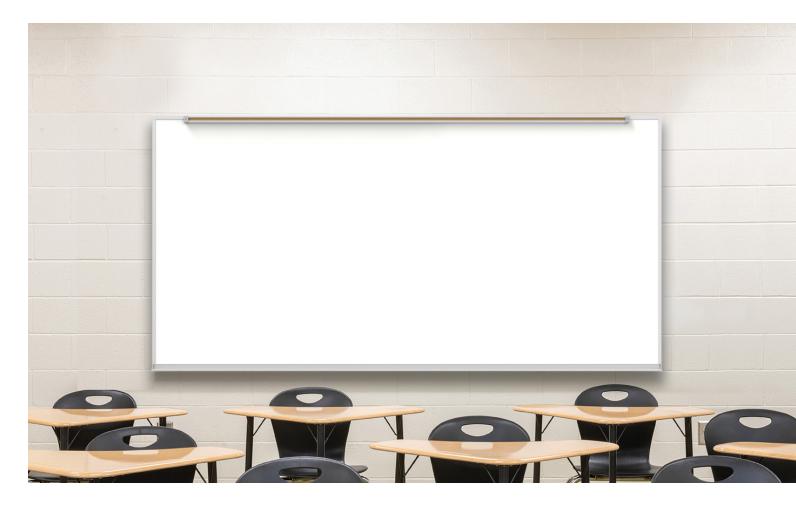

# **Series 4** Markerboard, Chalkboard, Tackboard

laridge

Claridge Series Boards are found in K-12 schools across the nation as the trusted brand in education. An incredibly smooth LCS Porcelain surface delivers a great writing experience and will stand the test of time. LCS Porcelain steel accepts magnets, won't ghost or stain, and is warrantied for life.

- Series 4 has a perimeter trim size of 5/8"
- Claridge LCS Porcelain surfaces accept magnetic accessories
- Projection friendly writing surface that won't ghost or stain
- Available in both markerboard and chalkboard options
- Satin anoidize aluminum frame can be powder coated in 24 standard colors
- Tackboard options in Claridge Cork, Fabricork, Guilford of Maine Fabric, Hook-Fab, and Tan NuCork