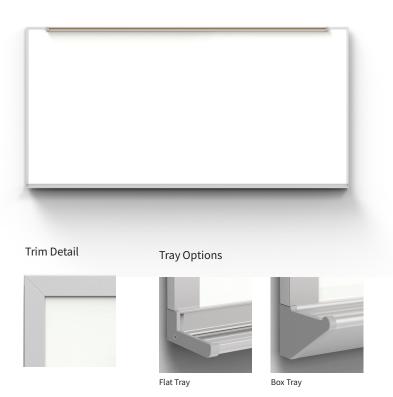

- Series 5 has a perimeter trim size of 5/8" and extruded Z-bar mount
- Claridge LCS Porcelain surfaces accept magnetic accessories
- Projection friendly writing surface that won't ghost or stain
- Available in both markerboard and chalkboard options
- Satin anoidize aluminum frame can be powder coated in 24 standard colors
- Tackboard options in Claridge Cork, Fabricork, Guilford of Maine Fabric, Hook-Fab, and Tan NuCork

#### **SPECIFICATIONS**

- Perimenter trim is 5/8" wide and extruded Z-bar mount
- Clear anodize aluminum frame
- 1" map rail and tray included; 2" maprail option available
- Maximum length, 16'; maximum height, 4'
- O.A. panel thickness approx. 1/2"
- LCS Porcelain surface is SCS Indoor Advantage certified, ecofriendly, and emits no VOC's