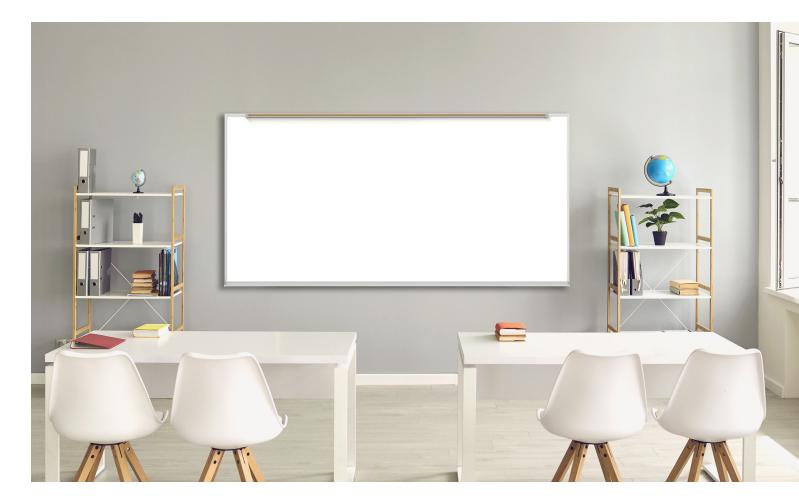

## **Series 5**

# Markerboard, Chalkboard, Tackboard

Claridge Series Boards are found in K-12 schools across the nation as the trusted brand in education. An incredibly smooth LCS Porcelain surface delivers a great writing experience and will stand the test of time. LCS Porcelain steel accepts magnets, won't ghost or stain, and is warrantied for life.

- Series 5 has a perimeter trim size of 5/8" and extruded Z-bar mount
- Claridge LCS Porcelain surfaces accept magnetic accessories
- Projection friendly writing surface that won't ghost or stain
- Available in both markerboard and chalkboard options
- Satin anoidize aluminum frame can be powder coated in 24 standard colors
- Tackboard options in Claridge Cork, Fabricork, Guilford of Maine Fabric, Hook-Fab, and Tan NuCork