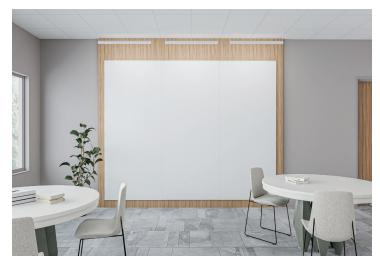

### Markerboard & Marker Wall

Arise Marker Wall

#### STANDARD MARKER WALL SIZES (HxW)

8' x 4'

10' x 4'