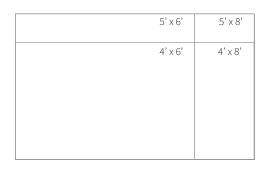

compatible with all major ultra-short throw interactive projector brands
- Interactive projector compatible
- Sizes to support images up to 100" diagonal
- Aluminum frame all four sides; mitered corners
- Perimeter trim is 5/8" wide

## **ASPIRE** Projection-Friendly Markerboard





| 100 White |  |
|-----------|--|
| 100 white |  |

#### **SPECIFICATIONS**

- Satin anodized 5/8" face trim on all four sides; mitered corners
- Mounts flat for projection-friendly clarity
- White porcelain enamel steel writing surface
- SCS Indoor Advantage certified, eco-friendly, and emits no VOC's

### **CLARIDGE LCS PORCELAIN HIGHLIGHTS**

- Premium writing surface
- Projectable surface
- Low reflectivity
- Accepts magnetic accessories
- Bacteria resistant
- Lifetime warranty

#### STANDARD SIZES (HxW)



LEARN MORE