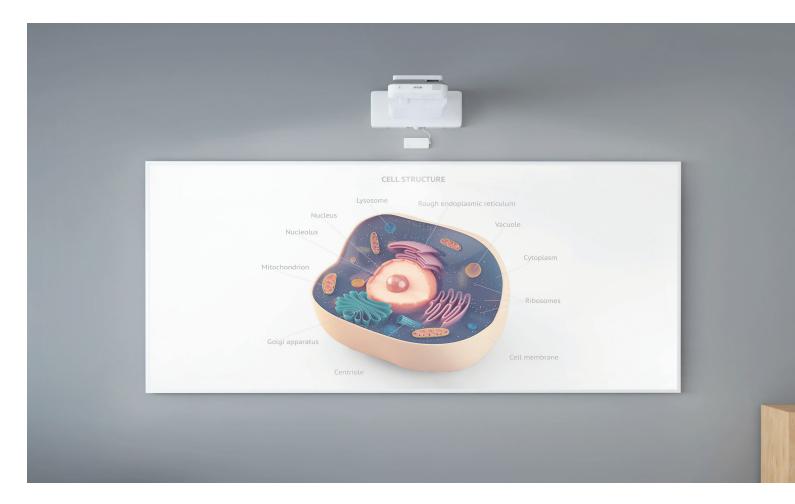

# **ASPIRE** Projection-Friendly Markerboard

Claridge.

The Aspire Markerboard features our best in class writing surface, Claridge LCS Porcelain, which delivers a great writing experience and will stand the test of time. The incredibly smooth satin-gloss LCS Porcelain surface is built with a balance panel that gives an optimum projection quality for presentations, lectures, idea sharing or training sessions.

- Balance panel provides flatness required to be compatible with all major ultra-short throw interactive projector brands
- Interactive projector compatible
- Sizes to support images up to 100" diagonal
- Aluminum frame all four sides; mitered corners
- Perimeter trim is 5/8" wide