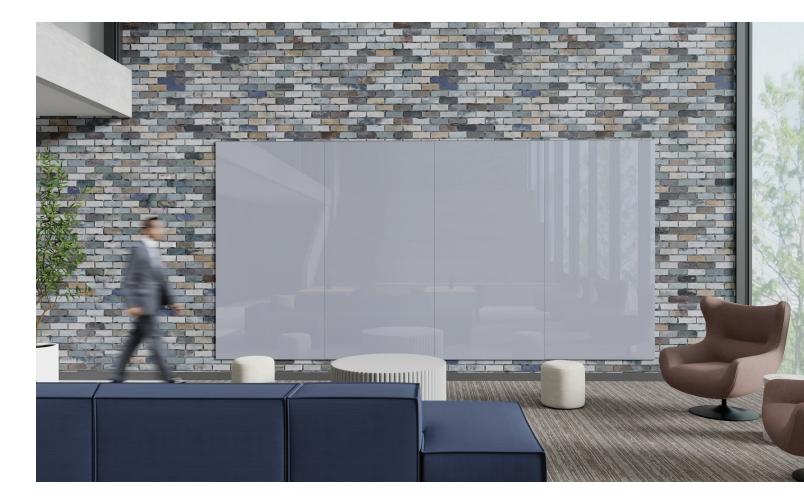

## Marker Wall

Claridge Glass Marker Walls offer a room-size presentation surface designed for heavy use and multiple-format presentations. Cover an entire wall, floor-to-ceiling, up to 10' and utilize all available space. Available in full or partial height.

- Ultra-clear Claridge Glass never stains or ghosts
- Magnetic tempered safety glass with a full steel backer
- Stand alone or group together
- Claridge Glass is SCS Indoor Advantage certified, eco-friendly, and emits no VOC's