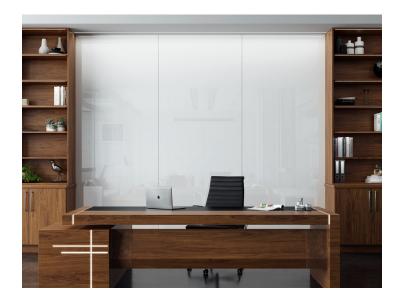

## Marker Wall

Claridge Glass Marker Walls offer a room-size presentation surface designed for heavy use and multiple-format presentations. Cover an entire wall, floor-to-ceiling, up to 10' and utilize all available space. Available in full or partial height.

- Ultra-clear Claridge Glass never stains or ghosts
- Magnetic tempered safety glass with a full steel backer
- Stand alone or group together
- Claridge Glass is SCS Indoor Advantage certified, eco-friendly, and emits no VOC's