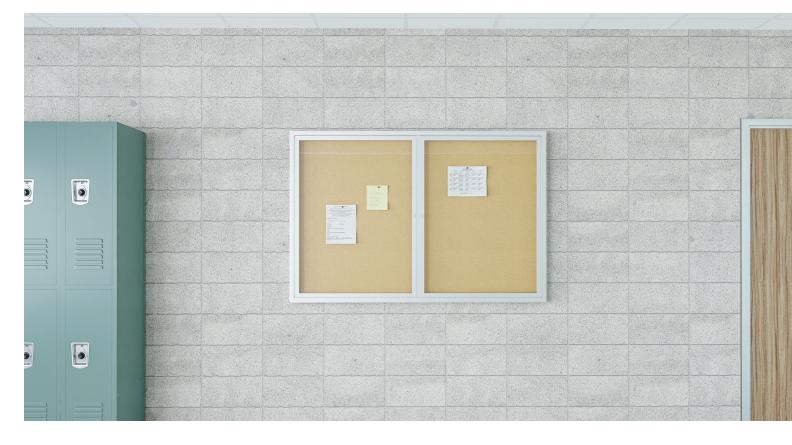

## **Bulletin Board Cabinet**

Contemporary bulletin board cabinets feature a 1 1/2" x 3" heavy-gauge rectangular aluminum trim with satin anodized finish; inside depth is 13/4". Tackable panels can be Claridge Cork, Fabricork, Guilford of Maine Fabric, or Hook-Fab.

- 3/16" tempered sliding glass doors have ground-in finger pulls; hinged doors are hung on piano hinges. Both have flat key tumbler locks.
- Cabinets with optional header have 6" translucent Plexiglass panel; specify name
- Z-bar mounting hangers