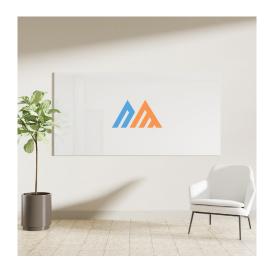

# Claridge Glass Markerboard

Create a custom printed glassboard by uploading your own artwork. Print anything from logos, to photos, to art, to anything you can think of! Simply upload your file you want printed using our custom portal **HERE**.

- Standard glass colors available
- Custom glass colors available
- Choose from a variety of print locations for your graphic or choose "full board" to create a print that covers the entire surface. Perfect for art or photos.
- Landscape and portrait orientations available
- Writing surface accepts magnetic accessories
- Custom glass board prints can be applied to any glass panel

#### **CUSTOMIZE**

- Custom shape and size available
- Custom logo and artwork print direct to glass