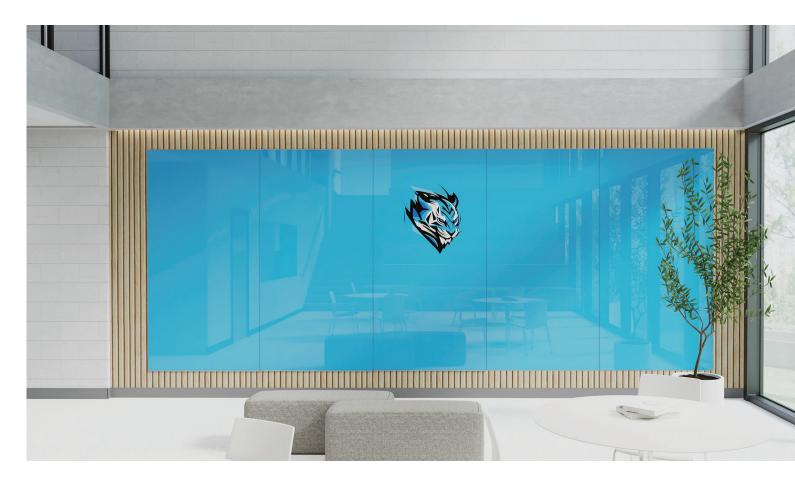

# Claridge Glass Markerboard

Create a custom printed glassboard by uploading your own artwork. Print anything from logos, to photos, to art, to anything you can think of! Simply upload your file you want printed using our custom portal **HERE**.

- Standard glass colors available
- Custom glass colors available
- Choose from a variety of print locations for your graphic or choose "full board" to create a print that covers the entire surface. Perfect for art or photos.
- Landscape and portrait orientations available
- Writing surface accepts magnetic accessories
- Custom glass board prints can be applied to any glass panel

#### **CUSTOMIZE**

- Custom shape and size available
- Custom logo and artwork print direct to glass

#### STANDARD MARKER WALL SIZE

Cover an entire wall, floor-to-ceiling individual panels available in heights up to 10' and lengths up to 3' 11-1/2"

**LEARN MORE**