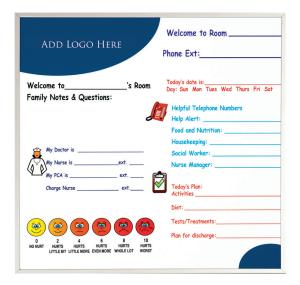

# Custom Graphics Markerboards

Envision Custom Graphic Markerboards are custom designed to incorporate personalized graphics, track data or communicate information in full color. Built to your specifications, Envision offers our LCS Porcelain dry erase markerboard with digitally printed graphics, photo quality images, logos, and other custom graphics. Choose from aluminum or wood frames.

- Dry-erase markerboard surface with digitally printed graphics photo quality images, logos, etc.
- Patient room boards, calendars, planners, performance tracking unlimited applications
- Turn any graphic into a dry erase surface
- Aluminum frame in clear satin anodize or powder coat painted finish
- Wood frames in standard or custom finishes
- Sizes up to 4' x 8'
- Custom sizes available
- Magnetic surface
- 1 year warranty