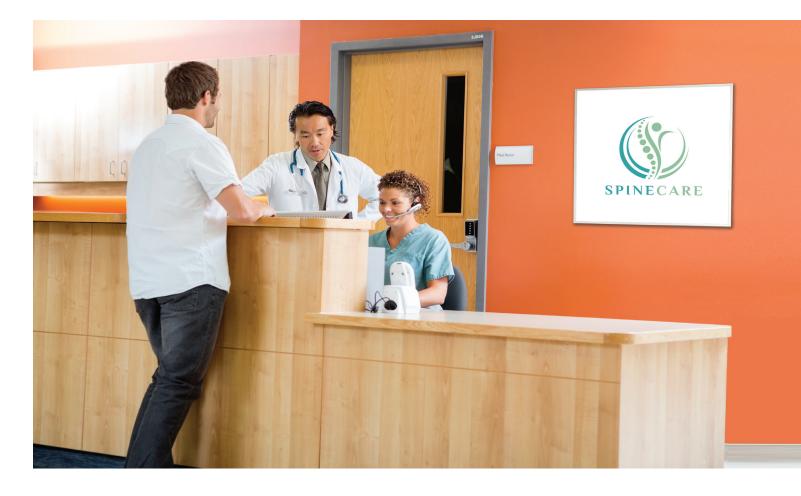

# Custom Graphics Markerboards

Envision Custom Graphic Markerboards are custom designed to incorporate personalized graphics, track data or communicate information in full color. Built to your specifications, Envision offers our LCS Porcelain dry erase markerboard with digitally printed graphics, photo quality images, logos, and other custom graphics. Choose from aluminum or wood frames.

- Dry-erase markerboard surface with digitally printed graphics photo quality images, logos, etc.
- Patient room boards, calendars, planners, performance tracking unlimited applications
- Turn any graphic into a dry erase surface
- Aluminum frame in clear satin anodize or powder coat painted finish
- Wood frames in standard or custom finishes
- Sizes up to 4' x 8'
- Custom sizes available
- Magnetic surface
- 1 year warranty