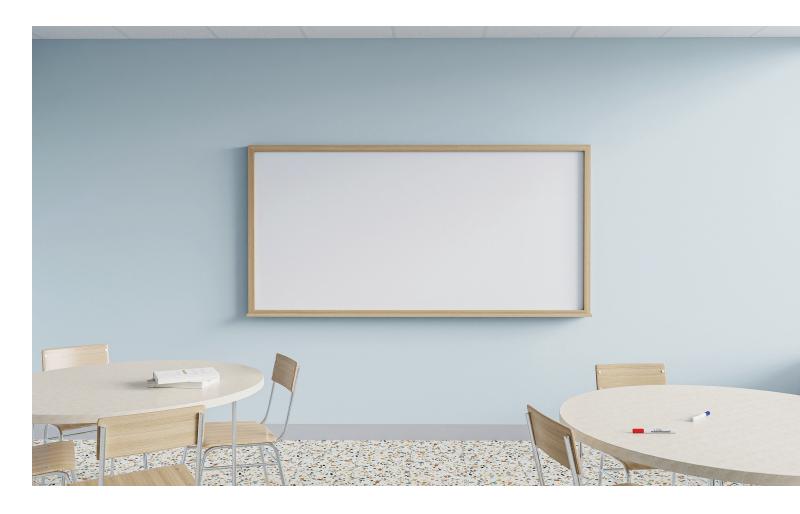

# **GRAIN** Wood Trim Whiteboard & Tackboard

Claridge.

Grain whiteboard or tackboard accents any space with a contemporary wood trim in natural or medium oak finish. LCS Porcelain whiteboard comes with a permanent full length marker tray, four assorted markers, and an eraser cloth.

- Best in Class Writing Surface LCS Porcelain
- 1-3/4" face trim
- Natural finish oak frame, medium oak finish available
- Writing surfaces accept magnetic accessories
- Tack surfaces available in Guilford of Maine FR701, Claridge Cork, Fabricork, and Tan Nucork

#### **SPECIFICATIONS**

- 1-3/4" face trim
- Natural Oak finish trim, medium oak available
- Z-bar hangers clips at top