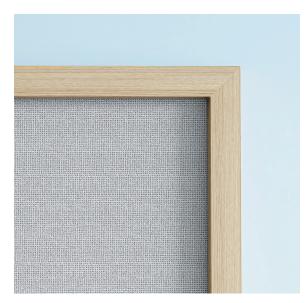

# **GRAIN** Wood Trim Whiteboard & Tackboard

Trim Detail

Tray Detail

- Best in Class Writing Surface LCS Porcelain
- 1-3/4" face trim
- Natural finish oak frame, medium oak finish available
- Writing surfaces accept magnetic accessories
- Tack surfaces available in Guilford of Maine FR701, Claridge Cork, Fabricork, and Tan Nucork

#### **SPECIFICATIONS**

- 1-3/4" face trim
- Natural Oak finish trim, medium oak available
- Z-bar hangers clips at top