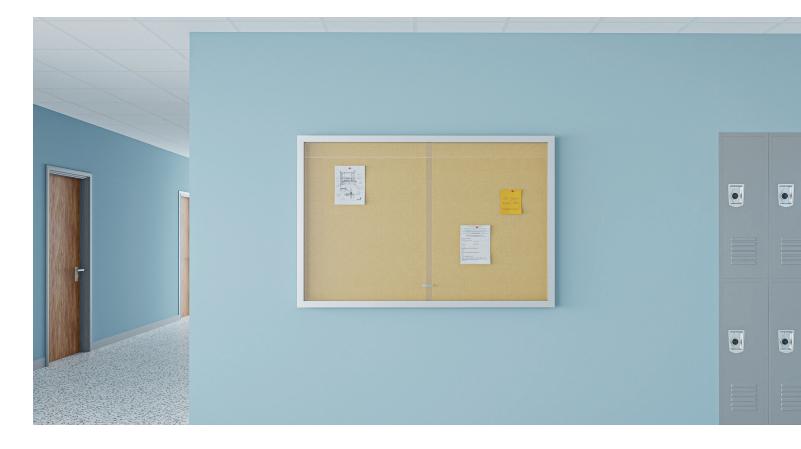

## **Bulletin Board Cabinet**

## Features:

- 2 sliding 3/16" tempered glass doors with finger pulls and flat key tumbler lock
- Bulletin board cabinets are 3-1/4" overall; inside depth is 1-1/2"
- Constructed of heavy-gauge satin anodize aluminum
- Tackable back panels in Claridge Cork, Fabricork, or Guilford of Maine FR701 fabric
- Z-bar hangers

| Options:                                            | Sizes (HxW) |
|-----------------------------------------------------|-------------|
| Lights available                                    | 3' x 4'     |
| Medium or dark bronze anodize or powder coat finish | 3' x 5'     |
|                                                     | 3' x 6'     |
|                                                     | 4' x 5'     |
|                                                     | 4' x 6'     |