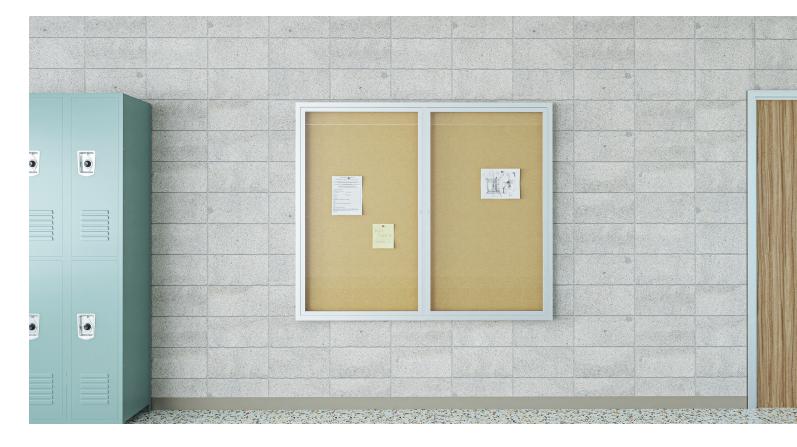

## LARGE CONTEMPORARY

## **Bulletin Board Cabinet**

Large Contemporary bulletin board cabinets feature a heavy-gauge rectangular aluminum housing with satin anodize finish in 1-1/2" x 3" or 1-3/4" x 4"; inside depth of 3" cabinet is 1-3/4"; inside depth of 4" cabinet is 2-3/4". Tackable panels can be Claridge Cork, Fabricork, Guilford of Maine Fabric, or Hook-Fab.

## Features:

- Mitered corners are reinforced for rigidity
- Locking tempered glass doors are hung on piano hinges
- Continuous angle hangers furnished for top and bottom
- Surface or recess installed (When ordering for recess installation, provide exact (finished) opening measurements into which the unit will be placed. Cabinet will be made 1/2" smaller in each direction for easy fit.)