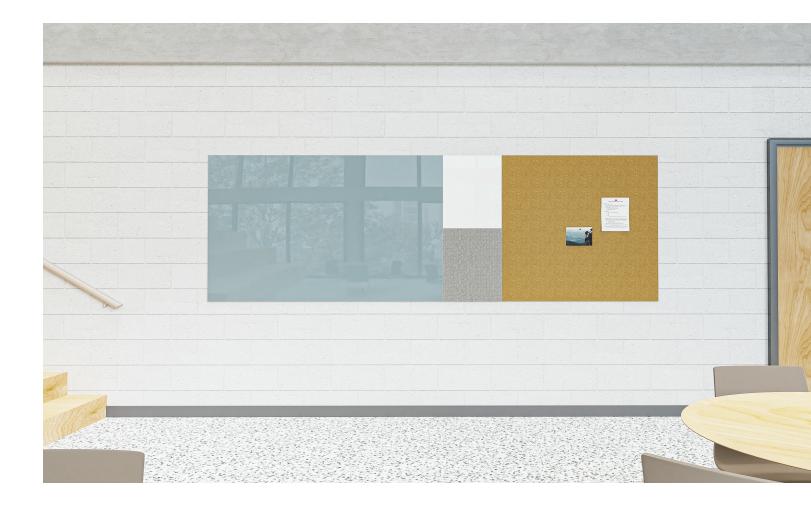

# Modular Board

Tableau Modular System delivers extremely clean, modern lines and fits within the design and functionality requirements of virtually any space. Tableau modular writing surface panels are available in LCS Porcelain or Claridge Glass. Tackboard panels are available in Claridge Cork or multiple fabric tackboard options.

## Modular Board

Sample configurations