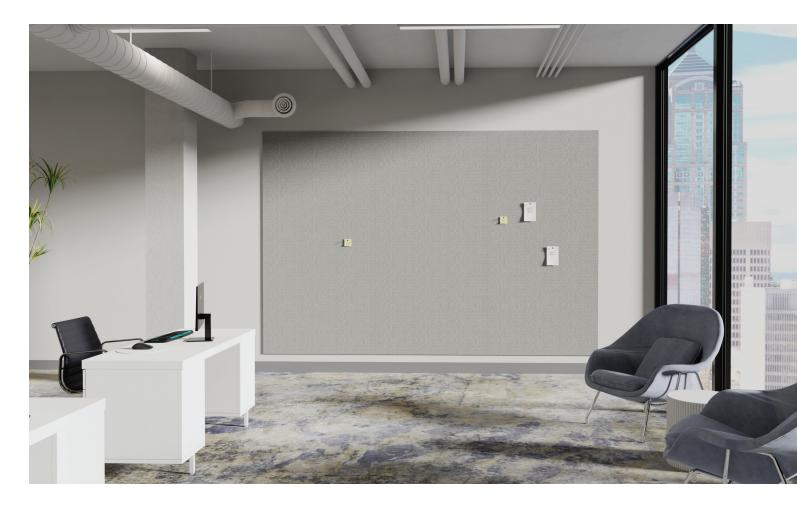

## **Tack Wall** Full & Partial Height Tackable Wall

Cover an entire wall or workspace, floor-to-ceiling, in heights up to 10'. Ideal for offices, boardrooms, conference rooms, etc. – view lengthy schedules and project planners at a glance.

- Select tack wall materials from Claridge Cork, Fabricork, and standard fabrics from Guilford of Maine FR701 View HERE
- For a more finished look, order panels with fabric covered trim, fabric covered H-Bar joints and fabric covered inside and outside corners
- Panels can be custom-made to fit existing walls
- Individual panels available in heights up to 10'