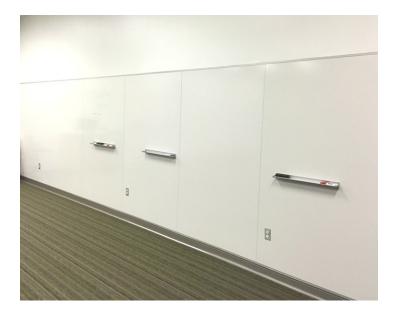

# WALL-WRITE<sup>™</sup> Marker Wall

Claridge LCS Wall-Write marker walls offer a room-size presentation surface designed for heavy use and multipleformat presentations. Cover an entire wall, floor-to-ceiling, up to 10' and utilize all available space. Ideal for classrooms, libraries, gyms, administration offices and anywhere else writing surfaces are used to teach or collaborate.

- Claridge LCS Porcelain is an incredibly smooth surface which provides a great writing experience that will stand the test of time
- Projection friendly writing surface that won't ghost or stain. Available in 6 standard Markerboard or Chalkboard colors
- Cover an entire wall, floor-to-ceiling in heights up to 10'
- Panels butt together with spline joints for a continuous writing surface