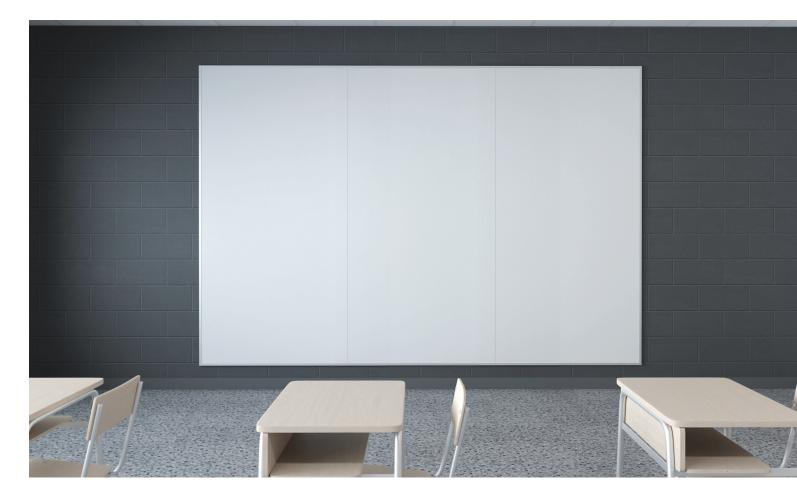

# WALL-WRITE<sup>™</sup> Marker Wall

Claridge LCS Wall-Write marker walls offer a room-size presentation surface designed for heavy use and multipleformat presentations. Cover an entire wall, floor-to-ceiling, up to 10' and utilize all available space. Ideal for classrooms, libraries, gyms, administration offices and anywhere else writing surfaces are used to teach or collaborate.

- Claridge LCS Porcelain is an incredibly smooth surface which provides a great writing experience that will stand the test of time
- Projection friendly writing surface that won't ghost or stain. Available in 6 standard Markerboard or Chalkboard colors
- Cover an entire wall, floor-to-ceiling in heights up to 10'
- Panels butt together with spline joints for a continuous writing surface

## SPECIFICATIONS

- Individual panels available in heights up to 10' and widths up to 3'11-1/2"
- Wall-Write Marker Walls are custom fabricated to your wall or environment dimensions. A writing surface expert will work closely with you to coordinate accurate field measurements.
- 1/4" face perimeter trim in clear satin anodized finish
- Custom sizes and configurations available
- Lifetime writing surface warranty