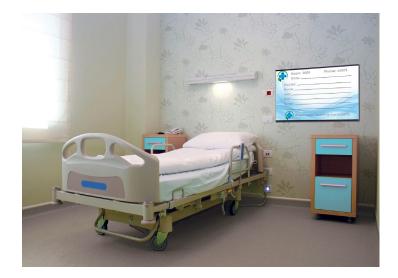

# Changeable Graphics Board

The Xchange Graphic Markerboard is designed with versatility in mind because communication needs are always evolving. This customizable board features an interchangeable graphic insert that slides easily behind a clear, 1/4" tempered glass writing surface. Ideal for medical patient rooms, hospitality event scheduling, performance reviews, and more.

- Rigid, lightweight easy-to-change custom graphic insert
- Swap out the custom graphic to update scene, seasonal images or messages
- Low profile aluminum trim top and bottom in black or white colors