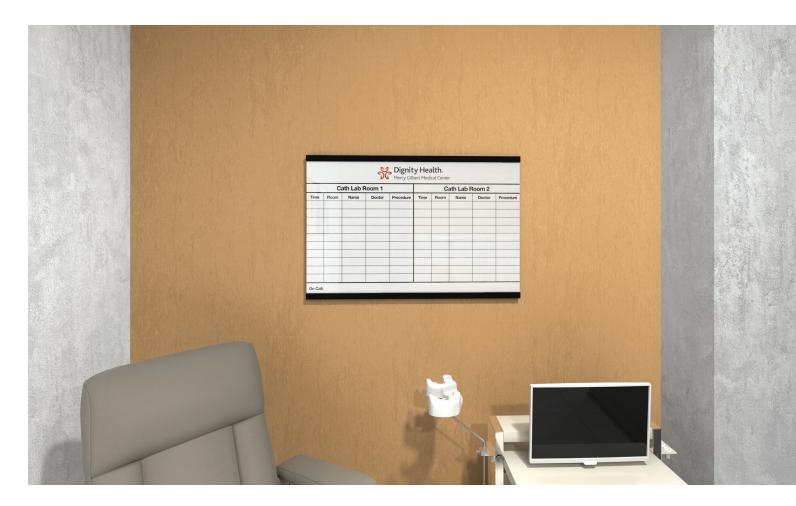

# Changeable Graphics Board

The Xchange Graphic Markerboard is designed with versatility in mind because communication needs are always evolving. This customizable board features an interchangeable graphic insert that slides easily behind a clear, 1/4" tempered glass writing surface. Ideal for medical patient rooms, hospitality event scheduling, performance reviews, and more.

- Rigid, lightweight easy-to-change custom graphic insert
- Swap out the custom graphic to update scene, seasonal images or messages
- Low profile aluminum trim top and bottom in black or white colors