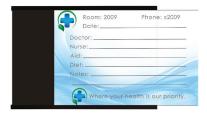

# Changeable Graphics Board

The Xchange Graphic Markerboard is designed with versatility in mind because communication needs are always evolving. This customizable board features an interchangeable graphic insert that slides easily behind a clear, 1/4" tempered glass writing surface. Ideal for medical patient rooms, hospitality event scheduling, performance reviews, and more.

- Rigid, lightweight easy-to-change custom graphic insert
- Swap out the custom graphic to update scene, seasonal images or messages
- Low profile aluminum trim top and bottom in black or white colors