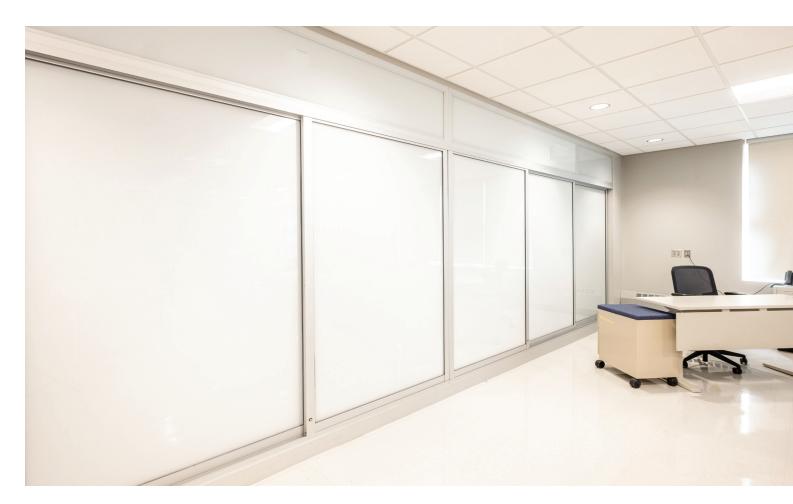

# Horizontal Sliding Wall System

Claridge custom sliding walls are ideal for tight spaces where more writable wall space is needed for brainstorming, idea sharing, quick meetings, or training sessions.

#### **SPECIFICATIONS**

- Sliding panels glide easily over an aluminum track on molded nylon rollers
- Claridge Glass Horizontal Sliding Walls are custom fabricated to your wall or environment dimensions. A writing surface expert will work closely with you to coordinate accurate field measurements.
- Custom sizes and configuration available