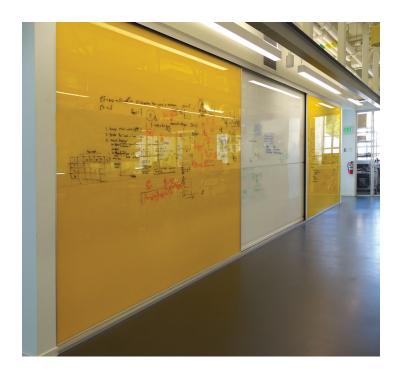

- Ultra-clear Claridge Glass never stains or ghosts
- Tempered safety glass with a full steel backer to receive magnetic accessories
- 10 standard glass colors, or 180 optional powder coat colors and unlimited custom colors
- Claridge Glass is SCS Indoor Advantage Gold certified, eco-friendly, and emits no VOCs

### **Glass Highlights**

- Bacteria resistant
- · Accepts magnetic accessories
- Premium writing surface
- Heavy material
- Reflective surface
- Lower contrast

#### **COLORS**

- 10 standard glass colors
- 180 optional
- Custom color matching available

View Claridge LCS Porcelain Colors HERE

LEARN MORE